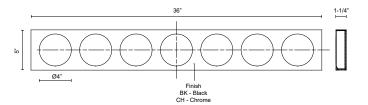

## **SPECIFICATION DETAILS**

 $\ensuremath{^{\star}}$  For custom options, consult factory for details.

| Fixture Dimensions     | W36" x H5" x E1-1/4"                                       |
|------------------------|------------------------------------------------------------|
| Light Source           | AC LED Module                                              |
| Total Lumens           | 3600lm                                                     |
| Wattage                | 46W                                                        |
| Delivered Lumens       | 710lm                                                      |
| Voltage                | 120V                                                       |
| Color Temperature      | 3000K                                                      |
| CRI (Ra)               | 90CRI                                                      |
| Optional Color Temps   | 2700K - 5000K Available, Minimum Order Quantities<br>Apply |
| LED Rated Life         | 50,000 hours                                               |
| Diffuser Details       | Frosted PC Diffuser                                        |
| Dimming                | 100% - 10%, ELV Dimmer (Not Included)                      |
| ADA Compliant          | Yes                                                        |
| Location               | Damp                                                       |
| Warranty               | 5 Years                                                    |
| Illumination Direction | Front and Downlight                                        |
| Compliance             | ADA                                                        |
| Mounting Style         | All Orientation; Wall;                                     |