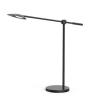

## **LAMPS**

**PROJECT** 

Influenced by natural forms of flora, the Rotaire collection is a culmination of minimalist sensibilities and natural inspirations. Designed to mimic the form and flow of flowers and vines, the strong stems of this collection create the perfect frame for the illumination from each "leaf". The Rotaire is sure to bloom in both small and large spaces alike. Available with both cordless charger and USB charging port.