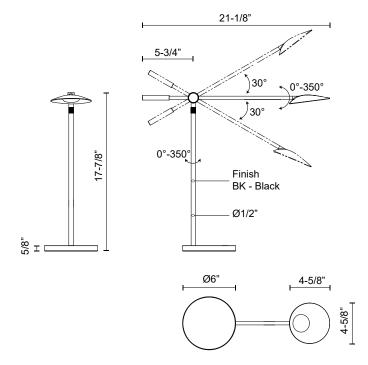

## **SPECIFICATION DETAILS**

\* For custom options, consult factory for details.

| •                    | ,                                                          |
|----------------------|------------------------------------------------------------|
| Fixture Dimensions   | L21-1/8" x W6" x H17-7/8"                                  |
| Light Source         | LED with DC Driver                                         |
| Wattage              | 11W                                                        |
| Total Lumens         | 680lm                                                      |
| Delivered Lumens     | 460lm*                                                     |
| Voltage              | 120V                                                       |
| Color Temperature    | 3000K                                                      |
| CRI (Ra)             | 90CRI                                                      |
| Optional Color Temps | 2700K - 5000K Available, Minimum Order Quantities<br>Apply |
| LED Rated Life       | 50,000 hours                                               |
| Dimming              | 100% - 10%, Touch dimmer                                   |
| Diffuser Details     | Frosted acrylic diffuser                                   |
| Shade Details        | Cast Aluminum Shade                                        |
| Location             | Dry                                                        |
| Warranty             | 5 Years                                                    |
| Finish Option(s)     | Black                                                      |