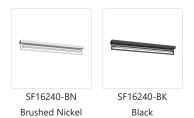

## **SPECIFICATION DETAILS**

 $\ensuremath{^{\star}}$  For custom options, consult factory for details.

| Fixture Dimensions   | L39-3/8" x W3-1/4" x H5-1/8"                               |
|----------------------|------------------------------------------------------------|
| Light Source         | LED with DC Driver                                         |
| Wattage              | 60W                                                        |
| Total Lumens         | 4675lm                                                     |
| Delivered Lumens     | 2220lm*                                                    |
| Voltage              | 120V                                                       |
| Color Temperature    | 3000K                                                      |
| CRI (Ra)             | 90CRI                                                      |
| Optional Color Temps | 2700K - 5000K Available, Minimum Order Quantities<br>Apply |
| LED Rated Life       | 50,000 hours                                               |
| Diffuser Details     | Frosted acrylic diffuser                                   |
| Dimming              | 100% - 10%, TRIAC or ELV Dimmer (Not Included)             |
| Location             | Dry                                                        |
| Warranty             | 5 Years                                                    |
| Mounting Style       | All Orientation; Ceiling and Wall;                         |
| Canopy Dimensions    | L39-3/4" x W4-3/8" x H1-5/8"                               |