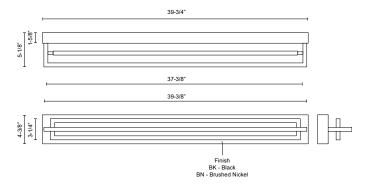

## **SPECIFICATION DETAILS**

 $\ensuremath{^{\star}}$  For custom options, consult factory for details.

| Fixture Dimensions   | L39-3/8" x W3-1/4" x H5-1/8"                               |
|----------------------|------------------------------------------------------------|
| Light Source         | LED with DC Driver                                         |
| Wattage              | 60W                                                        |
| Total Lumens         | 4675lm                                                     |
| Delivered Lumens     | 2220lm*                                                    |
| Voltage              | 120V                                                       |
| Color Temperature    | 3000K                                                      |
| CRI (Ra)             | 90CRI                                                      |
| Optional Color Temps | 2700K - 5000K Available, Minimum Order Quantities<br>Apply |
| LED Rated Life       | 50,000 hours                                               |
| Diffuser Details     | Frosted acrylic diffuser                                   |
| Dimming              | 100% - 10%, TRIAC or ELV Dimmer (Not Included)             |
| Location             | Dry                                                        |
| Warranty             | 5 Years                                                    |
| Mounting Style       | All Orientation; Ceiling and Wall;                         |
| Canopy Dimensions    | L39-3/4" x W4-3/8" x H1-5/8"                               |