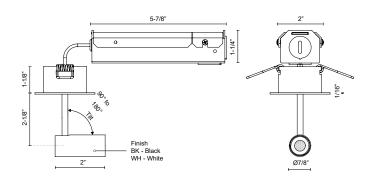

## **SPECIFICATION DETAILS**

 $\ensuremath{^{\star}}$  For custom options, consult factory for details.

| <b>Fixture Dimensions</b> | D2-3/8" x H3-3/4"                                          |
|---------------------------|------------------------------------------------------------|
| Light Source              | LED with DC Driver                                         |
| Wattage                   | 4W                                                         |
| Total Lumens              | 255lm                                                      |
| Delivered Lumens          | 178lm                                                      |
| Voltage                   | 120V                                                       |
| Color Temperature         | 3000K                                                      |
| CRI (Ra)                  | 90CRI                                                      |
| Optional Color Temps      | 2700K - 5000K Available, Minimum Order Quantities<br>Apply |
| LED Rated Life            | 50,000 hours                                               |
| Diffuser Details          | Clear Acrylic TIR Lens                                     |
| Dimming                   | 100% - 10%, TRIAC or ELV Dimmer (Not Included)             |
| Location                  | Dry                                                        |
| Warranty                  | 5 Years                                                    |
| Canopy Dimensions         | D2-3/8" x H1/16"                                           |