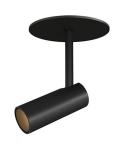

## **FLUSH MOUNT**

SF15601-BK Black

White

## **DESCRIPTION**

Recessed within the minute barrel of the quintessential adjustable lamp is a spot light assembly applied across the Downey line. By utilizing slim LED boards and recessed driver, the canopy scale is reduced to a fundamental trim plate and minimizes the visual footprint of the functional fixtures. Available in two petite cylindrical sizes and a single or multi-light configuration.