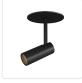

## **FLUSH MOUNT**

SF15601-BK Black

White

## **DESCRIPTION**

Recessed within the minute barrel of the quintessential adjustable lamp is a spot light assembly applied across the Downey line. By utilizing slim LED boards and recessed driver, the canopy scale is reduced to a fundamental trim plate and minimizes the visual footprint of the functional fixtures. Available in two petite cylindrical sizes and a single or multi-light configuration.