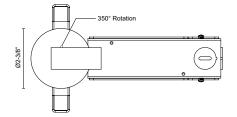

## **SPECIFICATION DETAILS**

 $\ensuremath{^{\star}}$  For custom options, consult factory for details.

| <b>Fixture Dimensions</b> | D2-3/8" x H3-3/4"                                          |
|---------------------------|------------------------------------------------------------|
| Light Source              | LED with DC Driver                                         |
| Wattage                   | 4W                                                         |
| Total Lumens              | 255lm                                                      |
| Delivered Lumens          | 178lm                                                      |
| Voltage                   | 120V                                                       |
| Color Temperature         | 3000K                                                      |
| CRI (Ra)                  | 90CRI                                                      |
| Optional Color Temps      | 2700K - 5000K Available, Minimum Order Quantities<br>Apply |
| LED Rated Life            | 50,000 hours                                               |
| Diffuser Details          | Clear Acrylic TIR Lens                                     |
| Dimming                   | 100% - 10%, TRIAC or ELV Dimmer (Not Included)             |
| Location                  | Dry                                                        |
| Warranty                  | 5 Years                                                    |
| Canopy Dimensions         | D2-3/8" x H1/16"                                           |

## **DESCRIPTION**

Recessed within the minute barrel of the quintessential adjustable lamp is a spot light assembly applied across the Downey line. By utilizing slim LED boards and recessed driver, the canopy scale is reduced to a fundamental trim plate and minimizes the visual footprint of the functional fixtures. Available in two petite cylindrical sizes and a single or multi-light configuration.