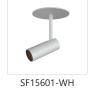

## **FLUSH MOUNT**

SF15601-BK Black

White

## **DESCRIPTION**

Recessed within the minute barrel of the quintessential adjustable lamp is a spot light assembly applied across the Downey line. By utilizing slim LED boards and recessed driver, the canopy scale is reduced to a fundamental trim plate and minimizes the visual footprint of the functional fixtures. Available in two petite cylindrical sizes and a single or multi-light configuration.