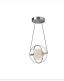

## **DESCRIPTION**

The celestial spheres of the Aries Collection create a one-of-a-kind space that s quite literally out of this world. This fantastic displace of floating light makes a superb statement piece in any style home. Each of the three incredible finishes offers completely adjustable lengths up to 120". The gyroscope-like spheres can also be adjusted for optimal lighting from the interior frosted glass accents

PD76708-BK Black

PD76708-BG Brushed Gold

PD76708-CH Chrome

**SPECIFICATION DETAILS** 

\* For custom options, consult factory for details.

| Fixture Dimensions     | L8-5/8" x W7-7/8" x H7-7/8"                                |
|------------------------|------------------------------------------------------------|
| Light Source           | LED with DC Driver                                         |
| Wattage                | 10W                                                        |
| Total Lumens           | 800lm                                                      |
| Delivered Lumens       | 380lm*                                                     |
| Voltage                | 120V                                                       |
| Color Temperature      | 3000K                                                      |
| CRI (Ra)               | 90CRI                                                      |
| Optional Color Temps   | 2700K - 5000K Available, Minimum Order Quantities<br>Apply |
| LED Rated Life         | 50,000 hours                                               |
| Dimming                | 100% - 10%, TRIAC or ELV Dimmer (Not Included)             |
| Diffuser Details       | Clear External Acrylic                                     |
| Glass Details          | Frosted Internal Glass                                     |
| Adjustable             | Yes                                                        |
| Wire Length            | 120" Max                                                   |
| Wire Type              | Black                                                      |
| Minimum Hang Height    | 12"                                                        |
| Location               | Dry                                                        |
| Compliance             | T24-JA8                                                    |
| Warranty               | 5 Years                                                    |
| Illumination Direction | Up/Down                                                    |
| CEC Title 24 JA8       | Yes, JA8-19                                                |
|                        |                                                            |