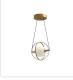

## **DESCRIPTION**

The celestial spheres of the Aries Collection create a one-of-a-kind space that s quite literally out of this world. This fantastic displace of floating light makes a superb statement piece in any style home. Each of the three incredible finishes offers completely adjustable lengths up to 120". The gyroscope-like spheres can also be adjusted for optimal lighting from the interior frosted glass accents

PD76708-BK Black

PD76708-BG Brushed Gold

PD76708-CH Chrome

**SPECIFICATION DETAILS** 

\* For custom options, consult factory for details.

| Fixture Dimensions     | L8-5/8" x W7-7/8" x H7-7/8"                                |
|------------------------|------------------------------------------------------------|
| Light Source           | LED with DC Driver                                         |
| Wattage                | 10W                                                        |
| Total Lumens           | 800lm                                                      |
| Delivered Lumens       | 380lm*                                                     |
| Voltage                | 120V                                                       |
| Color Temperature      | 3000K                                                      |
| CRI (Ra)               | 90CRI                                                      |
| Optional Color Temps   | 2700K - 5000K Available, Minimum Order Quantities<br>Apply |
| LED Rated Life         | 50,000 hours                                               |
| Dimming                | 100% - 10%, TRIAC or ELV Dimmer (Not Included)             |
| Diffuser Details       | Clear External Acrylic                                     |
| Glass Details          | Frosted Internal Glass                                     |
| Adjustable             | Yes                                                        |
| Wire Length            | 120" Max                                                   |
| Wire Type              | Black                                                      |
| Minimum Hang Height    | 12"                                                        |
| Location               | Dry                                                        |
| Compliance             | T24-JA8                                                    |
| Warranty               | 5 Years                                                    |
| Illumination Direction | Up/Down                                                    |
| CEC Title 24 JA8       | Yes, JA8-19                                                |
|                        |                                                            |