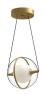

## **DESCRIPTION**

The celestial spheres of the Aries Collection create a one-of-a-kind space that s quite literally out of this world. This fantastic displace of floating light makes a superb statement piece in any style home. Each of the three incredible finishes offers completely adjustable lengths up to 120". The gyroscope-like spheres can also be adjusted for optimal lighting from the interior frosted glass accents

PD76708-BK Black

PD76708-BG Brushed Gold

PD76708-CH Chrome

**SPECIFICATION DETAILS** 

\* For custom options, consult factory for details.

| Fixture Dimensions     | L8-5/8" x W7-7/8" x H7-7/8"                                |
|------------------------|------------------------------------------------------------|
| Light Source           | LED with DC Driver                                         |
| Wattage                | 10W                                                        |
| Total Lumens           | 800lm                                                      |
| Delivered Lumens       | 380lm*                                                     |
| Voltage                | 120V                                                       |
| Color Temperature      | 3000K                                                      |
| CRI (Ra)               | 90CRI                                                      |
| Optional Color Temps   | 2700K - 5000K Available, Minimum Order Quantities<br>Apply |
| LED Rated Life         | 50,000 hours                                               |
| Dimming                | 100% - 10%, TRIAC or ELV Dimmer (Not Included)             |
| Diffuser Details       | Clear External Acrylic                                     |
| Glass Details          | Frosted Internal Glass                                     |
| Adjustable             | Yes                                                        |
| Wire Length            | 120" Max                                                   |
| Wire Type              | Black                                                      |
| Minimum Hang Height    | 12"                                                        |
| Location               | Dry                                                        |
| Compliance             | T24-JA8                                                    |
| Warranty               | 5 Years                                                    |
| Illumination Direction | Up/Down                                                    |
| CEC Title 24 JA8       | Yes, JA8-19                                                |
|                        |                                                            |