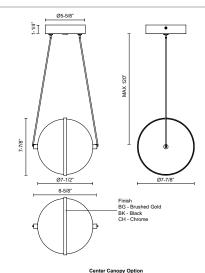

PD76708-BK Black

PD76708-BG Brushed Gold

PD76708-CH Chrome

**SPECIFICATION DETAILS** 

\* For custom options, consult factory for details.

| Fixture Dimensions     | L8-5/8" x W7-7/8" x H7-7/8"                                |
|------------------------|------------------------------------------------------------|
| Light Source           | LED with DC Driver                                         |
| Wattage                | 10W                                                        |
| Total Lumens           | 800lm                                                      |
| Delivered Lumens       | 380lm*                                                     |
| Voltage                | 120V                                                       |
| Color Temperature      | 3000K                                                      |
| CRI (Ra)               | 90CRI                                                      |
| Optional Color Temps   | 2700K - 5000K Available, Minimum Order Quantities<br>Apply |
| LED Rated Life         | 50,000 hours                                               |
| Dimming                | 100% - 10%, TRIAC or ELV Dimmer (Not Included)             |
| Diffuser Details       | Clear External Acrylic                                     |
| Glass Details          | Frosted Internal Glass                                     |
| Adjustable             | Yes                                                        |
| Wire Length            | 120" Max                                                   |
| Wire Type              | Black                                                      |
| Minimum Hang Height    | 12"                                                        |
| Location               | Dry                                                        |
| Compliance             | T24-JA8                                                    |
| Warranty               | 5 Years                                                    |
| Illumination Direction | Up/Down                                                    |
| CEC Title 24 JA8       | Yes, JA8-19                                                |
|                        |                                                            |