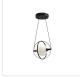

## **DESCRIPTION**

The celestial spheres of the Aries Collection create a one-of-a-kind space that s quite literally out of this world. This fantastic displace of floating light makes a superb statement piece in any style home. Each of the three incredible finishes offers completely adjustable lengths up to 120". The gyroscope-like spheres can also be adjusted for optimal lighting from the interior frosted glass accents

PD76708-BK Black

PD76708-BG Brushed Gold

PD76708-CH Chrome

**SPECIFICATION DETAILS** 

\* For custom options, consult factory for details.

| Fixture Dimensions     | L8-5/8" x W7-7/8" x H7-7/8"                                |
|------------------------|------------------------------------------------------------|
| Light Source           | LED with DC Driver                                         |
| Wattage                | 10W                                                        |
| Total Lumens           | 800lm                                                      |
| Delivered Lumens       | 380lm*                                                     |
| Voltage                | 120V                                                       |
| Color Temperature      | 3000K                                                      |
| CRI (Ra)               | 90CRI                                                      |
| Optional Color Temps   | 2700K - 5000K Available, Minimum Order Quantities<br>Apply |
| LED Rated Life         | 50,000 hours                                               |
| Dimming                | 100% - 10%, TRIAC or ELV Dimmer (Not Included)             |
| Diffuser Details       | Clear External Acrylic                                     |
| Glass Details          | Frosted Internal Glass                                     |
| Adjustable             | Yes                                                        |
| Wire Length            | 120" Max                                                   |
| Wire Type              | Black                                                      |
| Minimum Hang Height    | 12"                                                        |
| Location               | Dry                                                        |
| Compliance             | T24-JA8                                                    |
| Warranty               | 5 Years                                                    |
| Illumination Direction | Up/Down                                                    |
| CEC Title 24 JA8       | Yes, JA8-19                                                |
|                        |                                                            |