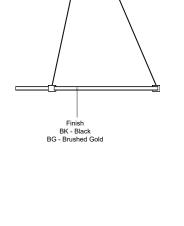

## SPECIFICATION DETAILS

\* For custom options, consult factory for details.

| Fixture Dimensions     | D32-3/8" x H1-3/8"                                         |
|------------------------|------------------------------------------------------------|
| Light Source           | LED with DC Driver                                         |
| Wattage                | 44W                                                        |
| Total Lumens           | 2850lm                                                     |
| Delivered Lumens       | 1580lm*                                                    |
| Voltage                | 120V                                                       |
| Color Temperature      | 3000К                                                      |
| CRI (Ra)               | 90CRI                                                      |
| Optional Color Temps   | 2700K - 5000K Available, Minimum Order Quantities<br>Apply |
| LED Rated Life         | 50,000 hours                                               |
| Dimming                | 100% - 10%, TRIAC or ELV Dimmer (Not Included)             |
| Diffuser Details       | Clear Acrylic Exterior/White Silicone Interior             |
| Adjustable             | Yes                                                        |
| Wire Length            | 120" Max                                                   |
| Wire Type              | Black                                                      |
| Minimum Hang Height    | 16"                                                        |
| Location               | Dry                                                        |
| Warranty               | 5 Years                                                    |
| Illumination Direction | Up/Down                                                    |
| Canopy Dimensions      | D7-1/8" x H1-5/8"                                          |

## DESCRIPTION

Ø7-1/8"

Ø32-3/8"

I -5/8

MAX 120"

1-3/8" 

The Bruni Collection answers many requests for classic, modern shapes combined with ample lighting. These completely adjustable rings allow for completely customized styling that s all your own. Available in two sophisticated finishes, the acrylic ribbed texture of each circular lamp provides sufficient lighting for even the darkest rooms in your home