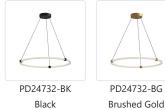

## SPECIFICATION DETAILS

\* For custom options, consult factory for details.

| Fixture Dimensions     | D32-3/8" x H1-3/8"                                         |
|------------------------|------------------------------------------------------------|
| Light Source           | LED with DC Driver                                         |
| Wattage                | 44W                                                        |
| Total Lumens           | 2850lm                                                     |
| Delivered Lumens       | 1580lm*                                                    |
| Voltage                | 120V                                                       |
| Color Temperature      | 3000К                                                      |
| CRI (Ra)               | 90CRI                                                      |
| Optional Color Temps   | 2700K - 5000K Available, Minimum Order Quantities<br>Apply |
| LED Rated Life         | 50,000 hours                                               |
| Dimming                | 100% - 10%, TRIAC or ELV Dimmer (Not Included)             |
| Diffuser Details       | Clear Acrylic Exterior/White Silicone Interior             |
| Adjustable             | Yes                                                        |
| Wire Length            | 120" Max                                                   |
| Wire Type              | Black                                                      |
| Minimum Hang Height    | 16"                                                        |
| Location               | Dry                                                        |
| Warranty               | 5 Years                                                    |
| Illumination Direction | Up/Down                                                    |
| Canopy Dimensions      | D7-1/8" x H1-5/8"                                          |

## DESCRIPTION

Ø7-1/8"

Ø32-3/8"

I -5/8

MAX 120"

1-3/8" 

The Bruni Collection answers many requests for classic, modern shapes combined with ample lighting. These completely adjustable rings allow for completely customized styling that s all your own. Available in two sophisticated finishes, the acrylic ribbed texture of each circular lamp provides sufficient lighting for even the darkest rooms in your home