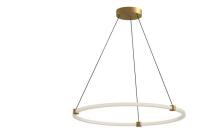

## DESCRIPTION

Ø7-1/8"

Ø32-3/8"

I -5/8

MAX 120"

1-3/8" 

The Bruni Collection answers many requests for classic, modern shapes combined with ample lighting. These completely adjustable rings allow for completely customized styling that s all your own. Available in two sophisticated finishes, the acrylic ribbed texture of each circular lamp provides sufficient lighting for even the darkest rooms in your home