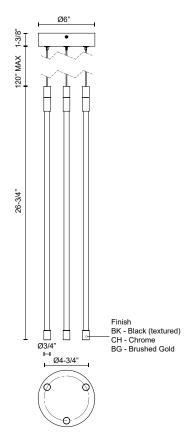

## **SPECIFICATION DETAILS**

 $\ensuremath{^{\star}}$  For custom options, consult factory for details.

| Fixture Dimensions  | D5-1/2" x H26-3/4"                                    |
|---------------------|-------------------------------------------------------|
| Light Source        | LED with DC Driver                                    |
| Wattage             | 26W                                                   |
| Total Lumens        | 2940lm                                                |
| Delivered Lumens    | 2700lm*                                               |
| Voltage             | 120V                                                  |
| Color Temperature   | 2700K                                                 |
| CRI (Ra)            | 90CRI                                                 |
| LED Rated Life      | 50,000 hours                                          |
| Dimming             | 100% - 10%, TRIAC or ELV Dimmer (Not Included)        |
| Glass Details       | Clear Glass                                           |
| Adjustable          | Yes                                                   |
| Wire Length         | 120" Max                                              |
| Minimum Hang Height | 30"                                                   |
| Wire Type           | BG, BK - Black Coaxial Wire; CH - Clear Coaxial Wire; |
| Location            | Dry                                                   |
| Warranty            | 5 Years                                               |
| CEC Title 24 JA8    | Yes, JA8-19                                           |
| Canopy Dimensions   | D6" x H1-3/8"                                         |