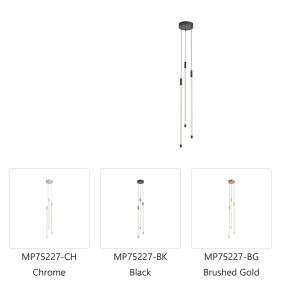

## **SPECIFICATION DETAILS**

 $\ensuremath{^{\star}}$  For custom options, consult factory for details.

| Fixture Dimensions  | D5-1/2" x H26-3/4"                                    |
|---------------------|-------------------------------------------------------|
| Light Source        | LED with DC Driver                                    |
| Wattage             | 26W                                                   |
| Total Lumens        | 2940lm                                                |
| Delivered Lumens    | 2700lm*                                               |
| Voltage             | 120V                                                  |
| Color Temperature   | 2700K                                                 |
| CRI (Ra)            | 90CRI                                                 |
| LED Rated Life      | 50,000 hours                                          |
| Dimming             | 100% - 10%, TRIAC or ELV Dimmer (Not Included)        |
| Glass Details       | Clear Glass                                           |
| Adjustable          | Yes                                                   |
| Wire Length         | 120" Max                                              |
| Minimum Hang Height | 30"                                                   |
| Wire Type           | BG, BK - Black Coaxial Wire; CH - Clear Coaxial Wire; |
| Location            | Dry                                                   |
| Warranty            | 5 Years                                               |
| CEC Title 24 JA8    | Yes, JA8-19                                           |
| Canopy Dimensions   | D6" x H1-3/8"                                         |

## **DESCRIPTION**

The Motif Collection is inspired by the multitude of configurations in which it can create. Each fixture is comprised of thin lines of light in a refractive cylinder, creating both clean lines and modern elegance. This collection features the latest in modern LED filament technology, creating a warm glow of light throughout each fixture that is both vintage and modern at once.