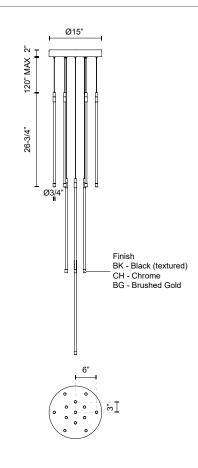

## SPECIFICATION DETAILS

\* For custom options, consult factory for details.

| Fixture Dimensions  | D12-3/4" x H26-3/4"                                   |
|---------------------|-------------------------------------------------------|
| Light Source        | LED with DC Driver                                    |
| Total Lumens        | 13650lm                                               |
| Wattage             | 115W                                                  |
| Delivered Lumens    | 11710lm                                               |
| Voltage             | 120V                                                  |
| Color Temperature   | 2700К                                                 |
| CRI (Ra)            | 90CRI                                                 |
| LED Rated Life      | 50,000 hours                                          |
| Dimming             | 100% - 10%, TRIAC or ELV Dimmer (Not Included)        |
| Glass Details       | Clear Glass                                           |
| Adjustable          | Yes                                                   |
| Wire Length         | 120" Max                                              |
| Minimum Hang Height | 30"                                                   |
| Wire Type           | BG, BK - Black Coaxial Wire; CH - Clear Coaxial Wire; |
| Location            | Dry                                                   |
| Warranty            | 5 Years                                               |
| Canopy Dimensions   | D15" x H2"                                            |
|                     |                                                       |