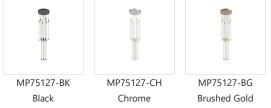

## SPECIFICATION DETAILS

\* For custom options, consult factory for details.

| Fixture Dimensions  | D12-3/4" x H26-3/4"                                   |
|---------------------|-------------------------------------------------------|
| Light Source        | LED with DC Driver                                    |
| Total Lumens        | 13650lm                                               |
| Wattage             | 115W                                                  |
| Delivered Lumens    | 11710lm                                               |
| Voltage             | 120V                                                  |
| Color Temperature   | 2700К                                                 |
| CRI (Ra)            | 90CRI                                                 |
| LED Rated Life      | 50,000 hours                                          |
| Dimming             | 100% - 10%, TRIAC or ELV Dimmer (Not Included)        |
| Glass Details       | Clear Glass                                           |
| Adjustable          | Yes                                                   |
| Wire Length         | 120" Max                                              |
| Minimum Hang Height | 30"                                                   |
| Wire Type           | BG, BK - Black Coaxial Wire; CH - Clear Coaxial Wire; |
| Location            | Dry                                                   |
| Warranty            | 5 Years                                               |
| Canopy Dimensions   | D15" x H2"                                            |
|                     |                                                       |