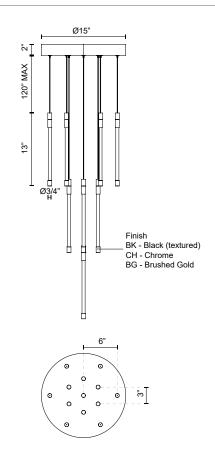

## SPECIFICATION DETAILS

\* For custom options, consult factory for details.

| Fixture Dimensions  | D12-3/4" x H13"                                       |
|---------------------|-------------------------------------------------------|
| Light Source        | LED with DC Driver                                    |
| Total Lumens        | 6825lm                                                |
| Wattage             | 53W                                                   |
| Delivered Lumens    | 6115lm                                                |
| Voltage             | 120V                                                  |
| Color Temperature   | 2700К                                                 |
| CRI (Ra)            | 90CRI                                                 |
| LED Rated Life      | 50,000 hours                                          |
| Dimming             | 100% - 10%, TRIAC or ELV Dimmer (Not Included)        |
| Glass Details       | Clear Glass                                           |
| Adjustable          | Yes                                                   |
| Wire Length         | 120" Max                                              |
| Minimum Hang Height | 16"                                                   |
| Location            | Dry                                                   |
| Warranty            | 5 Years                                               |
| Canopy Dimensions   | D15" x H2"                                            |
| Wire Type           | BG, BK - Black Coaxial Wire; CH - Clear Coaxial Wire; |
|                     |                                                       |