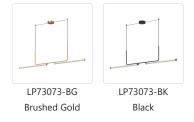

## **DESCRIPTION**

The Vesper Collection offers a softer variation of industrial design in a unique way. The playful U-shaped frame gives way to two frosted polycarbonate diffusers that are perfect for lighting table areas or kitchen islands. Available in two lovely finishes, the Vesper family is sure to be a statement piece regardless of where it s placed.