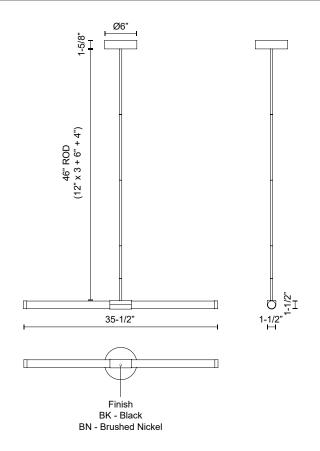

## **SPECIFICATION DETAILS**

 $\ensuremath{^{\star}}$  For custom options, consult factory for details.

| <b>Fixture Dimensions</b> | L35-1/2" x W1-1/2" x H1-1/2"                               |
|---------------------------|------------------------------------------------------------|
| Light Source              | LED with DC Driver                                         |
| Wattage                   | 25W                                                        |
| Total Lumens              | 2125lm                                                     |
| Delivered Lumens          | 1500lm *                                                   |
| Voltage                   | 120V                                                       |
| Color Temperature         | 3000K                                                      |
| CRI (Ra)                  | 90CRI                                                      |
| Optional Color Temps      | 2700K - 5000K Available, Minimum Order Quantities<br>Apply |
| LED Rated Life            | 50,000 hours                                               |
| Dimming                   | 100% - 10%, TRIAC or ELV Dimmer (Not Included)             |
| Diffuser Details          | Frosted acrylic diffuser                                   |
| Adjustable                | Yes                                                        |
| Rod Length                | 46" Max (3x12" + 1x6" + 1x4")                              |
| Wire Length               | 60"                                                        |
| Minimum Hang Height       | 6"                                                         |
| Location                  | Dry                                                        |
| Warranty                  | 5 Years                                                    |
| CEC Title 24 JA8          | Yes, JA8-19                                                |
| Energy Star Certified     | Energy Star Compliant                                      |
| Ceiling Adaptor           | Yes, Up to 45 Degrees                                      |
| Canopy Dimensions         | D6" x H1-5/8"                                              |