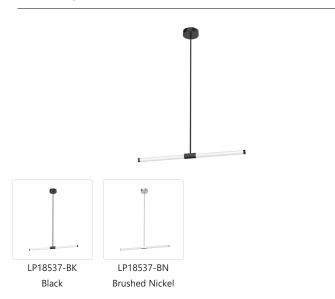

## **DESCRIPTION**

Akari keeps true to its most minimal yet sleek form with metallic finishes, with all eyes on the bars of illumination. This collection fits almost any design and styling needs. Available in Brushed Nickel and Black finishes.