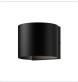

EW39506-BK Black

## DESCRIPTION

The Rene Collection is the softspoken exterior wall fixture you ve been looking for. Make a striking statement with the angular, square variation, or choose a softer feel with the curved option. Both offer an excellent balance between architectural and decorative with their stark black castaluminum bodies.