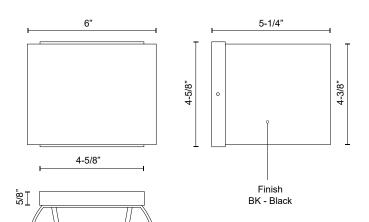

## SPECIFICATION DETAILS

\* For custom options, consult factory for details.

| Fixture Dimensions     | W6" x H4-3/8" x E5-1/4"                                    |
|------------------------|------------------------------------------------------------|
| Light Source           | LED with DC Driver                                         |
| Wattage                | 11W                                                        |
| Total Lumens           | 930lm                                                      |
| Delivered Lumens       | 430lm*                                                     |
| Voltage                | 120-277V                                                   |
| Color Temperature      | 3000К                                                      |
| CRI (Ra)               | 90CRI                                                      |
| Optional Color Temps   | 2700K - 5000K Available, Minimum Order Quantities<br>Apply |
| LED Rated Life         | 50,000 hours                                               |
| Dimming                | 100% - 10%, TRIAC or ELV Dimmer (Not Included)             |
| Location               | Wet                                                        |
| Warranty               | 5 Years                                                    |
| Illumination Direction | Up/Down                                                    |
| Mounting Style         | Up or Down                                                 |
| Canopy Dimensions      | L4-5/8" x H4-5/8" x E5/8"                                  |
|                        |                                                            |