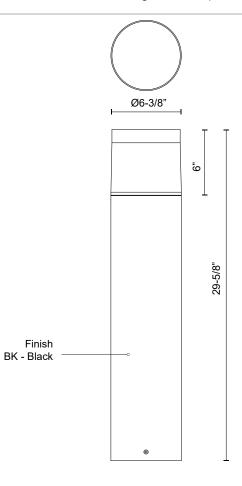

## SPECIFICATION DETAILS

\* For custom options, consult factory for details.

| Fixture Dimensions     | D6-3/8" x H29-5/8"                                         |
|------------------------|------------------------------------------------------------|
| Light Source           | LED with DC Driver                                         |
| Wattage                | 24W                                                        |
| Total Lumens           | 2500lm                                                     |
| Delivered Lumens       | 1600lm*                                                    |
| Voltage                | 120-277V                                                   |
| Color Temperature      | 3000K                                                      |
| CRI (Ra)               | 80CRI                                                      |
| Optional Color Temps   | 2700K - 5000K Available, Minimum Order Quantities<br>Apply |
| LED Rated Life         | 50,000 hours                                               |
| Dimming                | 100% - 10%, TRIAC or ELV Dimmer (Not Included)             |
| Diffuser Details       | Frosted PC inside + Clear PC outside                       |
| Location               | Wet                                                        |
| Warranty               | 5 Years                                                    |
| Illumination Direction | Down                                                       |
|                        |                                                            |