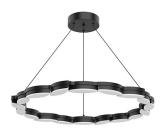

## **SPECIFICATION DETAILS**

\* For custom options, consult factory for details.

| Fixture Dimensions   | D34" x H2-3/8"                                             |
|----------------------|------------------------------------------------------------|
| Light Source         | LED with DC Driver                                         |
| Wattage              | 124W                                                       |
| Total Lumens         | 9180lm                                                     |
| Delivered Lumens     | 7360lm*                                                    |
| Voltage              | 120V                                                       |
| Color Temperature    | 3000K                                                      |
| CRI (Ra)             | 90CRI                                                      |
| Optional Color Temps | 2700K - 5000K Available, Minimum Order Quantities<br>Apply |
| LED Rated Life       | 50,000 hours                                               |
| Dimming              | 100% - 10%, TRIAC or ELV Dimmer (Not Included)             |
| Diffuser Details     | Frosted PC Diffuser                                        |
| Adjustable           | Yes                                                        |
| Wire Length          | 120" Max                                                   |
| Wire Type            | Black Coaxial Wire                                         |
| Minimum Hang Height  | 30"                                                        |
| Location             | Dry                                                        |
| Warranty             | 5 Years                                                    |
| Canopy Dimensions    | D7-3/4" x H2"                                              |
| Finish Option(s)     | Black                                                      |

## **DESCRIPTION**

Modern meets nature in a way that is versatile and sophisticated in the organically layered vanity and pendants in the Poplar Collection. Multi-layered diffusion of light adds dimension to this collection and sets it apart.