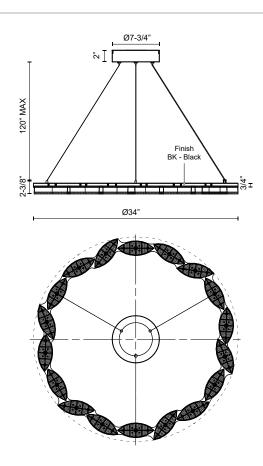

## **SPECIFICATION DETAILS**

\* For custom options, consult factory for details.

| Fixture Dimensions   | D34" x H2-3/8"                                             |
|----------------------|------------------------------------------------------------|
| Light Source         | LED with DC Driver                                         |
| Wattage              | 124W                                                       |
| Total Lumens         | 9180lm                                                     |
| Delivered Lumens     | 7360lm*                                                    |
| Voltage              | 120V                                                       |
| Color Temperature    | 3000K                                                      |
| CRI (Ra)             | 90CRI                                                      |
| Optional Color Temps | 2700K - 5000K Available, Minimum Order Quantities<br>Apply |
| LED Rated Life       | 50,000 hours                                               |
| Dimming              | 100% - 10%, TRIAC or ELV Dimmer (Not Included)             |
| Diffuser Details     | Frosted PC Diffuser                                        |
| Adjustable           | Yes                                                        |
| Wire Length          | 120" Max                                                   |
| Wire Type            | Black Coaxial Wire                                         |
| Minimum Hang Height  | 30"                                                        |
| Location             | Dry                                                        |
| Warranty             | 5 Years                                                    |
| Canopy Dimensions    | D7-3/4" x H2"                                              |
| Finish Option(s)     | Black                                                      |