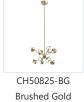

## **CHANDELIERS**

Black

**SPECIFICATION DETAILS** 

 $\ensuremath{^{\star}}$  For custom options, consult factory for details.

| Fixture Dimensions   | D25" x H14-1/4"                                            |
|----------------------|------------------------------------------------------------|
| Light Source         | LED with DC Driver                                         |
| Total Lumens         | 4900lm                                                     |
| Wattage              | 62W                                                        |
| Delivered Lumens     | 4670lm*                                                    |
| Voltage              | 120V                                                       |
| Color Temperature    | 3000K                                                      |
| CRI (Ra)             | 90CRI                                                      |
| Optional Color Temps | 2700K - 5000K Available, Minimum Order Quantities<br>Apply |
| LED Rated Life       | 50,000 hours                                               |
| Diffuser Details     | Acrylic with Sandblasted Interior                          |
| Dimming              | 100% - 10%, TRIAC or ELV Dimmer (Not Included)             |
| Adjustable           | Yes                                                        |
| Rod Length           | 46" Max (3x12" + 1x6" + 1x4")                              |
| Wire Length          | 60"                                                        |
| Minimum Hang Height  | 22"                                                        |
| Location             | Dry                                                        |
| Ceiling Adaptor      | Yes, Up to 45 Degrees                                      |
| Warranty             | 5 Years                                                    |
| Canopy Dimensions    | D6" x H2"                                                  |