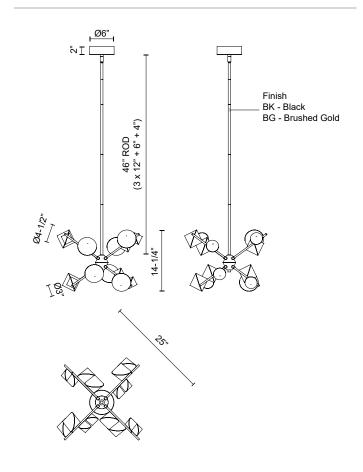

## **CHANDELIERS**

Black

**SPECIFICATION DETAILS** 

 $\ensuremath{^{\star}}$  For custom options, consult factory for details.

| Fixture Dimensions   | D25" x H14-1/4"                                            |
|----------------------|------------------------------------------------------------|
| Light Source         | LED with DC Driver                                         |
| Total Lumens         | 4900lm                                                     |
| Wattage              | 62W                                                        |
| Delivered Lumens     | 4670lm*                                                    |
| Voltage              | 120V                                                       |
| Color Temperature    | 3000K                                                      |
| CRI (Ra)             | 90CRI                                                      |
| Optional Color Temps | 2700K - 5000K Available, Minimum Order Quantities<br>Apply |
| LED Rated Life       | 50,000 hours                                               |
| Diffuser Details     | Acrylic with Sandblasted Interior                          |
| Dimming              | 100% - 10%, TRIAC or ELV Dimmer (Not Included)             |
| Adjustable           | Yes                                                        |
| Rod Length           | 46" Max (3x12" + 1x6" + 1x4")                              |
| Wire Length          | 60"                                                        |
| Minimum Hang Height  | 22"                                                        |
| Location             | Dry                                                        |
| Ceiling Adaptor      | Yes, Up to 45 Degrees                                      |
| Warranty             | 5 Years                                                    |
| Canopy Dimensions    | D6" x H2"                                                  |