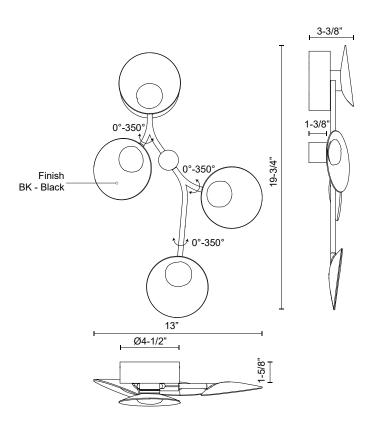

## SPECIFICATION DETAILS

\* For custom options, consult factory for details.

| Fixture Dimensions   | W13" x H19-3/4" x E3-3/8"                                  |
|----------------------|------------------------------------------------------------|
| Light Source         | LED with DC Driver                                         |
| Wattage              | 21W                                                        |
| Total Lumens         | 1700lm                                                     |
| Delivered Lumens     | 948lm                                                      |
| Voltage              | 120V                                                       |
| Color Temperature    | 3000K                                                      |
| CRI (Ra)             | 90CRI                                                      |
| Optional Color Temps | 2700K - 5000K Available, Minimum Order Quantities<br>Apply |
| LED Rated Life       | 50,000 hours                                               |
| Dimming              | 100% - 10%, TRIAC or ELV Dimmer (Not Included)             |
| Diffuser Details     | Frosted acrylic diffuser                                   |
| Shade Details        | Cast Aluminum Shade                                        |
| ADA Compliant        | Yes                                                        |
| Location             | Dry                                                        |
| Compliance           | ADA                                                        |
| Warranty             | 5 Years                                                    |
| Mounting Style       | All Orientation; Wall;                                     |
| CEC Title 24 JA8     | Yes, JA8-19                                                |
| Canopy Dimensions    | D4-1/2" x E1-5/8"                                          |
| Finish Option(s)     | Black                                                      |
|                      |                                                            |