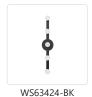

## WALL

Black

Brushed Nickel

## **DESCRIPTION**

The Rezz collection is the reimagining of the old Hollywood style we know and love. Simple, glamorous opal glass diffusers dance around a modern, minimal frame to create a totally new look. This collection is simple and stunning, great for a wide variety of design sensibilities. Available in Matte Black or Brushed Nickel accents.