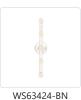

## WALL

Black

Brushed Nickel

## **DESCRIPTION**

The Rezz collection is the reimagining of the old Hollywood style we know and love. Simple, glamorous opal glass diffusers dance around a modern, minimal frame to create a totally new look. This collection is simple and stunning, great for a wide variety of design sensibilities. Available in Matte Black or Brushed Nickel accents.