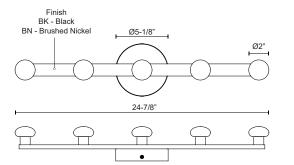

## **SPECIFICATION DETAILS**

 $\ensuremath{^{\star}}$  For custom options, consult factory for details.

| Fixture Dimensions       | W2" x H24-7/8" x E3-3/8"                                |  |  |
|--------------------------|---------------------------------------------------------|--|--|
| Light Source             | LED with DC Driver                                      |  |  |
| Total Lumens             | 1600lm                                                  |  |  |
| Delivered Lumens         | BK-400lm*; BN-450lm*;                                   |  |  |
| Wattage                  | 21W                                                     |  |  |
| Voltage                  | 120V                                                    |  |  |
| Color Temperature        | 3000K                                                   |  |  |
| CRI (Ra)                 | 90CRI                                                   |  |  |
| Optional Color Temps     | 2700K - 5000K Available, Minimum Order Quantities Apply |  |  |
| LED Rated Life           | 50,000 hours                                            |  |  |
| Dimming                  | 100% - 10%, TRIAC or ELV Dimmer (Not Included)          |  |  |
| Glass Details            | Opal Glass                                              |  |  |
| ADA Compliant            | Yes                                                     |  |  |
| Location                 | Dry                                                     |  |  |
| Warranty                 | 5 Years                                                 |  |  |
| Mounting Style           | All Orientation; Wall;                                  |  |  |
| <b>Canopy Dimensions</b> | D5-1/8" x E1-1/4"                                       |  |  |
|                          |                                                         |  |  |