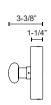

## **SPECIFICATION DETAILS**

 $\ensuremath{^{\star}}$  For custom options, consult factory for details.

| Fixture Dimensions       | W2" x H24-7/8" x E3-3/8"                                |  |  |
|--------------------------|---------------------------------------------------------|--|--|
| Light Source             | LED with DC Driver                                      |  |  |
| Total Lumens             | 1600lm                                                  |  |  |
| Delivered Lumens         | BK-400lm*; BN-450lm*;                                   |  |  |
| Wattage                  | 21W                                                     |  |  |
| Voltage                  | 120V                                                    |  |  |
| Color Temperature        | 3000K                                                   |  |  |
| CRI (Ra)                 | 90CRI                                                   |  |  |
| Optional Color Temps     | 2700K - 5000K Available, Minimum Order Quantities Apply |  |  |
| LED Rated Life           | 50,000 hours                                            |  |  |
| Dimming                  | 100% - 10%, TRIAC or ELV Dimmer (Not Included)          |  |  |
| Glass Details            | Opal Glass                                              |  |  |
| ADA Compliant            | Yes                                                     |  |  |
| Location                 | Dry                                                     |  |  |
| Warranty                 | 5 Years                                                 |  |  |
| Mounting Style           | All Orientation; Wall;                                  |  |  |
| <b>Canopy Dimensions</b> | D5-1/8" x E1-1/4"                                       |  |  |
|                          |                                                         |  |  |