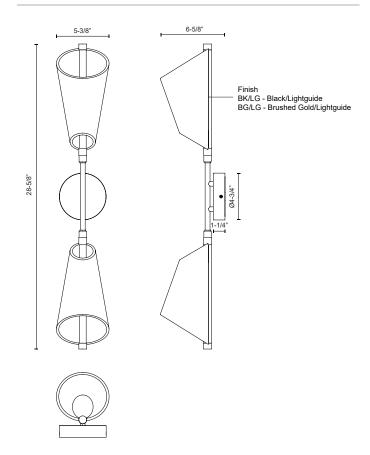

## **SPECIFICATION DETAILS**

 $\ensuremath{^{\star}}$  For custom options, consult factory for details.

| <b>Fixture Dimensions</b> | W5-3/8" x H28-5/8" x E6-5/8"                               |
|---------------------------|------------------------------------------------------------|
| Wattage                   | 27W                                                        |
| Total Lumens              | 2240lm                                                     |
| Light Source              | LED with DC Driver                                         |
| Delivered Lumens          | 460lm*                                                     |
| Voltage                   | 120V                                                       |
| Color Temperature         | 3000K                                                      |
| CRI (Ra)                  | 90CRI                                                      |
| Optional Color Temps      | 2700K - 5000K Available, Minimum Order Quantities<br>Apply |
| LED Rated Life            | 50,000 hours                                               |
| Dimming                   | 100% - 10%, TRIAC or ELV Dimmer (Not Included)             |
| Diffuser Details          | Acrylic diffuser                                           |
| Shade Details             | Clear Acrylic Light Guide Shade                            |
| Location                  | Dry                                                        |
| Warranty                  | 5 Years                                                    |
| Mounting Style            | All Orientation; Wall;                                     |
| Canopy Dimensions         | D4-3/4" x E1-1/4"                                          |