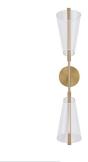

## DESCRIPTION

Classic shapes take new form in the stunning new Mulberry collection. Minimal, modern forged bodies and striking edge lit shades make up this one-of-a-kind collection. Each shade of the Mulberry is crafted with clear etched acrylic, creating the modern glow seen throughout the pieces of this collection. Available in both Brushed Gold or Matte Black accents.

WS62629-BK/LG Black/Light Guide

WS62629-BG/LG Brushed Gold/Light Guide