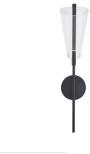

WS62524-BK/LG Black/Light Guide

WS62524-BG/LG Brushed Gold/Light Guide

## DESCRIPTION

Classic shapes take new form in the stunning new Mulberry collection. Minimal, modern forged bodies and striking edge lit shades make up this one-of-a-kind collection. Each shade of the Mulberry is crafted with clear etched acrylic, creating the modern glow seen throughout the pieces of this collection. Available in both Brushed Gold or Matte Black accents.