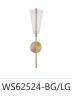

WS62524-BK/LG Black/Light Guide

WS62524-BG/LG Brushed Gold/Light Guide

## DESCRIPTION

Classic shapes take new form in the stunning new Mulberry collection. Minimal, modern forged bodies and striking edge lit shades make up this one-of-a-kind collection. Each shade of the Mulberry is crafted with clear etched acrylic, creating the modern glow seen throughout the pieces of this collection. Available in both Brushed Gold or Matte Black accents.