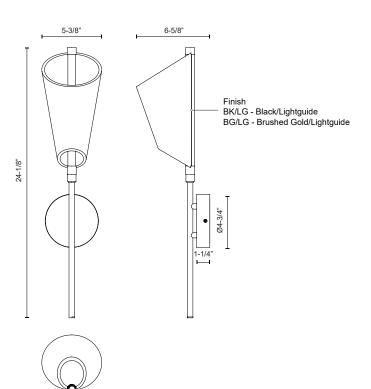

## SPECIFICATION DETAILS

\* For custom options, consult factory for details.

| Fixture Dimensions   | W5-3/8" x H24-1/8" x E6-5/8"                               |
|----------------------|------------------------------------------------------------|
| Light Source         | LED with DC Driver                                         |
| Wattage              | 17W                                                        |
| Total Lumens         | 1120lm                                                     |
| Delivered Lumens     | 230lm*                                                     |
| Voltage              | 120V                                                       |
| Color Temperature    | 3000К                                                      |
| CRI (Ra)             | 90CRI                                                      |
| Optional Color Temps | 2700K - 5000K Available, Minimum Order Quantities<br>Apply |
| LED Rated Life       | 50,000 hours                                               |
| Dimming              | 100% - 10%, TRIAC or ELV Dimmer (Not Included)             |
| Diffuser Details     | Acrylic diffuser                                           |
| Shade Details        | Clear Acrylic Light Guide Shade                            |
| Location             | Dry                                                        |
| Warranty             | 5 Years                                                    |
| Mounting Style       | All Orientation; Wall;                                     |
| Canopy Dimensions    | D4-3/4" x E1-1/4"                                          |
|                      |                                                            |