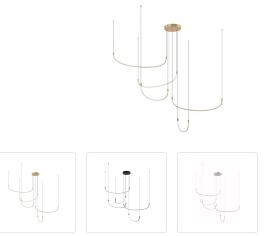

MP89570-BG MP89570-BK Brushed Gold Black MP89570-BN Brushed Nickel

## DESCRIPTION

The Talis is a new take on a Kuzco classic. Forged as a simple yet organic "U" shaped bar of illumination, the Talis is minimal and stylish at the same time. When layered in three or five bars of illumination, the Talis creates a unique melody that is sure to be the statement of any space. Adjust each bar to the height and space you like with this versatile collection.