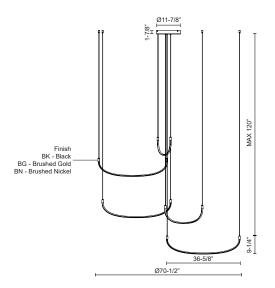

## SPECIFICATION DETAILS

\* For custom options, consult factory for details.

| Fixture Dimensions   | D70-1/2" x H9-1/4"                                         |
|----------------------|------------------------------------------------------------|
| Light Source         | LED with DC Driver                                         |
| Wattage              | 80W                                                        |
| Total Lumens         | 6960lm                                                     |
| Delivered Lumens     | BG-5120lm; BK-4924lm; WH-5152lm;                           |
| Voltage              | 120V                                                       |
| Color Temperature    | 3000K                                                      |
| CRI (Ra)             | 90CRI                                                      |
| Optional Color Temps | 2700K - 5000K Available, Minimum Order Quantities<br>Apply |
| LED Rated Life       | 50,000 hours                                               |
| Dimming              | 100% - 10%, TRIAC or ELV Dimmer (Not Included)             |
| Adjustable           | Yes                                                        |
| Wire Length          | 120" Max                                                   |
| Wire Type            | BG - Black Wire; BK - Black Wire; BN-Clear Wire;           |
| Minimum Hang Height  | 14"                                                        |
| Location             | Dry                                                        |
| Warranty             | 5 Years                                                    |
|                      |                                                            |