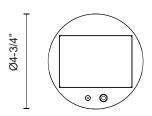

## **SPECIFICATION DETAILS**

 $\ensuremath{^{\star}}$  For custom options, consult factory for details.

| Fixture Dimensions   | D4-3/4" x H10"                                             |
|----------------------|------------------------------------------------------------|
| Wattage              | 3W                                                         |
| Total Lumens         | 240lm                                                      |
| Delivered Lumens     | 150lm*                                                     |
| Voltage              | 120V                                                       |
| Color Temperature    | 3000K                                                      |
| CRI (Ra)             | 90CRI                                                      |
| Optional Color Temps | 2700K - 5000K Available, Minimum Order Quantities<br>Apply |
| Dimming              | Touch dimmer                                               |
| Location             | Wet                                                        |
| Warranty             | 5 Years                                                    |