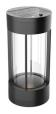

## **TABLE LAMP**

EL17610-BK Black

## **DESCRIPTION**

The Suara collection is the perfect outdoor companion for your evening soiree. With a simple, forged aluminum and glass body, this collection suits any design sensibility. The Suara can be charged using solar energy or with our 120V charger. Place Suara in direct sunlight with panel facing upwards to charge during the day.