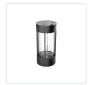

## **TABLE LAMP**

EL17610-BK Black

## **DESCRIPTION**

The Suara collection is the perfect outdoor companion for your evening soiree. With a simple, forged aluminum and glass body, this collection suits any design sensibility. The Suara can be charged using solar energy or with our 120V charger. Place Suara in direct sunlight with panel facing upwards to charge during the day.