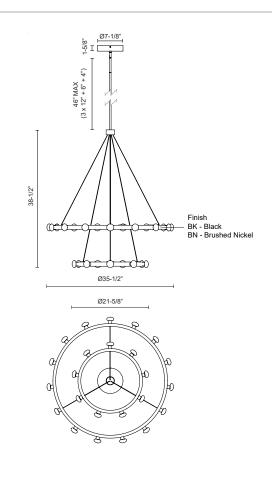

## SPECIFICATION DETAILS

\* For custom options, consult factory for details.

| Fixture Dimensions   | D35-1/2" x H38-1/2"                                        |
|----------------------|------------------------------------------------------------|
| Total Lumens         | 7520lm                                                     |
| Light Source         | LED with DC Driver                                         |
| Delivered Lumens     | BK-2000lm*; BN-2400lm*;                                    |
| Wattage              | 90W                                                        |
| Voltage              | 120V                                                       |
| Color Temperature    | 3000K                                                      |
| CRI (Ra)             | 90CRI                                                      |
| Optional Color Temps | 2700K - 5000K Available, Minimum Order Quantities<br>Apply |
| LED Rated Life       | 50,000 hours                                               |
| Dimming              | 100% - 10%, TRIAC or ELV Dimmer (Not Included)             |
| Diffuser Details     | Opal Glass Diffuser                                        |
| Glass Details        | Opal Glass                                                 |
| Adjustable           | Yes                                                        |
| Wire Length          | 72" Max                                                    |
| Wire Type            | BK - Black Wire; BN-Clear Wire;                            |
| Minimum Hang Height  | 48"                                                        |
| Ceiling Adaptor      | Yes, Up to 45 Degrees                                      |
| Location             | Dry                                                        |
| Warranty             | 5 Years                                                    |
| Canony Dimensions    | D7-1/8" x H1-5/8"                                          |

**Canopy Dimensions** 

D7-1/8" x H1-5/8'

KUZCO

19054 28TH AVENUE SURREY - BC V3Z 6M3 CANADA COMMENT