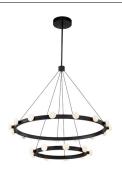

## REZZ CH63436 JUNE 2022 PRODUCTS

CH63436-BI Black CH63436-BN Brushed Nickel

## DESCRIPTION

The Rezz collection is the reimagining of the old Hollywood style we know and love. Simple, glamorous opal glass diffusers dance around a modern, minimal frame to create a totally new look. This collection is simple and stunning, great for a wide variety of design sensibilities. Available in Matte Black or Brushed Nickel accents.