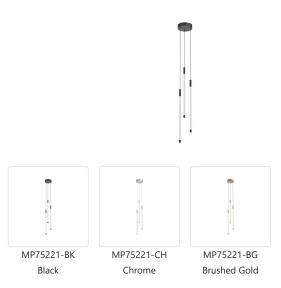

## **DESCRIPTION**

The Motif Collection is inspired by the multitude of configurations in which it can create. Each fixture is comprised of thin lines of light in a refractive cylinder, creating both clean lines and modern elegance. This collection features the latest in modern LED filament technology, creating a warm glow of light throughout each fixture that is both vintage and modern at once.