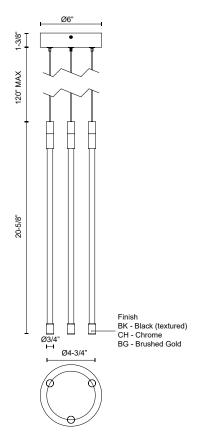

## **SPECIFICATION DETAILS**

 $\ensuremath{^{\star}}$  For custom options, consult factory for details.

| Fixture Dimensions        | D5-1/2" x H20-5/8"                                    |
|---------------------------|-------------------------------------------------------|
| Light Source              | LED with DC Driver                                    |
| Total Lumens              | 2415lm                                                |
| Wattage                   | 21W                                                   |
| Delivered Lumens          | 2115lm                                                |
| Voltage                   | 120V                                                  |
| Color Temperature         | 2700K                                                 |
| CRI (Ra)                  | 90CRI                                                 |
| LED Rated Life            | 50,000 hours                                          |
| Dimming                   | 100% - 10%, TRIAC or ELV Dimmer (Not Included)        |
| Glass Details             | Clear Glass                                           |
| Adjustable                | Yes                                                   |
| Wire Length               | 120" Max                                              |
| Minimum Hang Height       | 24"                                                   |
| Wire Type                 | BG, BK - Black Coaxial Wire; CH - Clear Coaxial Wire; |
| Location                  |                                                       |
|                           | Dry                                                   |
| Warranty                  | Dry<br>5 Years                                        |
| Warranty CEC Title 24 JA8 | •                                                     |