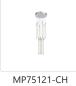

## **PENDANTS**









MP75121-BK Black

P75121-CH MP75121-BG Chrome Brushed Gold

## **SPECIFICATION DETAILS**

 $\ensuremath{^{\star}}$  For custom options, consult factory for details.

| Fixture Dimensions  | D12-3/4" x H20-5/8"                                   |
|---------------------|-------------------------------------------------------|
| Light Source        | LED with DC Driver                                    |
| Total Lumens        | 10500lm                                               |
| Wattage             | 80W                                                   |
| Delivered Lumens    | 9165lm                                                |
| Voltage             | 120V                                                  |
| Color Temperature   | 2700K