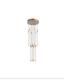

## **PENDANTS**









MP75121-BK Black

P75121-CH MP75121-BG Chrome Brushed Gold

## **SPECIFICATION DETAILS**

 $\ensuremath{^{\star}}$  For custom options, consult factory for details.

| Fixture Dimensions  | D12-3/4" x H20-5/8"                                   |
|---------------------|-------------------------------------------------------|
| Light Source        | LED with DC Driver                                    |
| Total Lumens        | 10500lm                                               |
| Wattage             | 80W                                                   |
| Delivered Lumens    | 9165lm                                                |
| Voltage             | 120V                                                  |
| Color Temperature   | 2700K