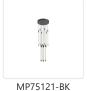

## **PENDANTS**









MP75121-BK Black

P75121-CH MP75121-BG Chrome Brushed Gold

## **SPECIFICATION DETAILS**

 $\ensuremath{^{\star}}$  For custom options, consult factory for details.

| Fixture Dimensions  | D12-3/4" x H20-5/8"                                   |
|---------------------|-------------------------------------------------------|
| Light Source        | LED with DC Driver                                    |
| Total Lumens        | 10500lm                                               |
| Wattage             | 80W                                                   |
| Delivered Lumens    | 9165lm                                                |
| Voltage             | 120V                                                  |
| Color Temperature   | 2700K