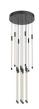

## **PENDANTS**









MP75121-BK Black

P75121-CH MP75121-BG Chrome Brushed Gold

## **SPECIFICATION DETAILS**

 $\ensuremath{^{\star}}$  For custom options, consult factory for details.

| Fixture Dimensions  | D12-3/4" x H20-5/8"                                   |
|---------------------|-------------------------------------------------------|
| Light Source        | LED with DC Driver                                    |
| Total Lumens        | 10500lm                                               |
| Wattage             | 80W                                                   |
| Delivered Lumens    | 9165lm                                                |
| Voltage             | 120V                                                  |
| Color Temperature   | 2700K