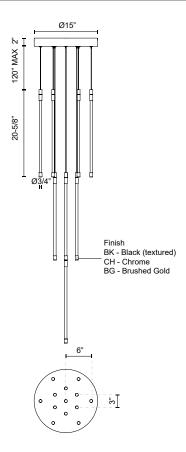

## **SPECIFICATION DETAILS**

 $\ensuremath{^{\star}}$  For custom options, consult factory for details.

| Fixture Dimensions  | D12-3/4" x H20-5/8"                                   |
|---------------------|-------------------------------------------------------|
| Light Source        | LED with DC Driver                                    |
| Total Lumens        | 10500lm                                               |
| Wattage             | 80W                                                   |
| Delivered Lumens    | 9165lm                                                |
| Voltage             | 120V                                                  |
| Color Temperature   | 2700K                                                 |
| CRI (Ra)            | 90CRI                                                 |
| LED Rated Life      | 50,000 hours                                          |
| Dimming             | 100% - 10%, TRIAC or ELV Dimmer (Not Included)        |
| Glass Details       | Clear Glass                                           |
| Adjustable          | Yes                                                   |
| Wire Length         | 120" Max                                              |
| Minimum Hang Height | 24"                                                   |
| Location            | Dry                                                   |
| Warranty            | 5 Years                                               |
| Canopy Dimensions   | D15" x H2"                                            |
| Wire Type           | BG, BK - Black Coaxial Wire; CH - Clear Coaxial Wire; |