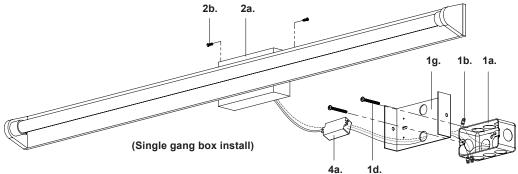

## (Single gang box install)

- 1. Remove the fixture from its original packaging. Next, remove the mounting plate (1g) from the canopy (2a) by removing canopy screws (2b)
- 2. Secure the mounting plate (1g) to the electrical junction box (1a) with junction box screws (1d) provided in the hardware package
- **3.** Make proper electrical connections (black to hot "L", white to neutral "N", ground to "GND") with wire nuts (1b) provided in hardware package and place driver (4a) inside canopy (2a)
- 4. Attach the canopy (2a) to the mounting plate (1g) and secure with canopy screws (2b)