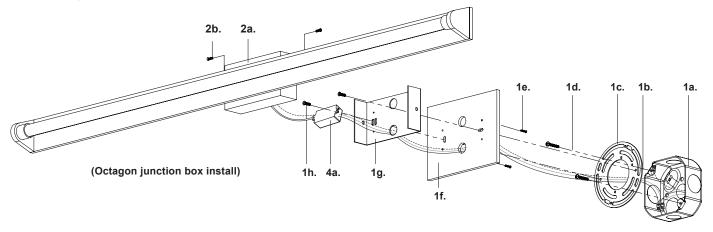

## (Octagon junction box install)

- 1. Remove the fixture from its original packaging. Next, remove the mounting plate (1g) from the canopy (2a) by removing canopy screws (2b)
- Secure the universal mounting plate (1c) to the electrical junction box (1a) with junction box screws (1d) provided in the hardware package. Secure backplate (1f) to mounting plate (1g) with screws (1e). Attach backplate (1f) and mounting plate (1g) assembly to universal mounting plate (1c) with screws (1h)
- Make proper electrical connections (black to hot "L", white to neutral "N", ground to "GND") with wire nuts (1b) provided in hardware package and place driver (4a) inside canopy (2a)
- 4. Attach the canopy (2a) to mounting plate (1g) and secure with canopy screws (2b)