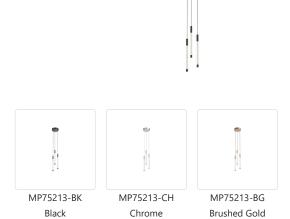

## **SPECIFICATION DETAILS**

 $\ensuremath{^{\star}}$  For custom options, consult factory for details.

| Fixture Dimensions  | D5-1/2" x H13"                                        |
|---------------------|-------------------------------------------------------|
| Light Source        | LED with DC Driver                                    |
| Wattage             | 14W                                                   |
| Total Lumens        | 1600lm                                                |
| Delivered Lumens    | 1410lm                                                |
| Voltage             | 120V                                                  |
| Color Temperature   | 2700K                                                 |
| CRI (Ra)            | 90CRI                                                 |
| LED Rated Life      | 50,000 hours                                          |
| Dimming             | 100% - 10%, TRIAC or ELV Dimmer (Not Included)        |
| Glass Details       | Clear Glass                                           |
| Adjustable          | Yes                                                   |
| Wire Length         | 120" Max                                              |
| Minimum Hang Height | 16"                                                   |
| Wire Type           | BG, BK - Black Coaxial Wire; CH - Clear Coaxial Wire; |
| Location            | Dry                                                   |
| Warranty            | 5 Years                                               |
| CEC Title 24 JA8    | Yes, JA8-19                                           |
| Canopy Dimensions   | D6" x H1-3/8"                                         |