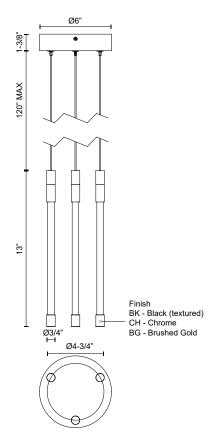

## **SPECIFICATION DETAILS**

 $\ensuremath{^{\star}}$  For custom options, consult factory for details.

| Fixture Dimensions  | D5-1/2" x H13"                                        |
|---------------------|-------------------------------------------------------|
| Light Source        | LED with DC Driver                                    |
| Wattage             | 14W                                                   |
| Total Lumens        | 1600lm                                                |
| Delivered Lumens    | 1410lm                                                |
| Voltage             | 120V                                                  |
| Color Temperature   | 2700K                                                 |
| CRI (Ra)            | 90CRI                                                 |
| LED Rated Life      | 50,000 hours                                          |
| Dimming             | 100% - 10%, TRIAC or ELV Dimmer (Not Included)        |
| Glass Details       | Clear Glass                                           |
| Adjustable          | Yes                                                   |
| Wire Length         | 120" Max                                              |
| Minimum Hang Height | 16"                                                   |
| Wire Type           | BG, BK - Black Coaxial Wire; CH - Clear Coaxial Wire; |
| Location            | Dry                                                   |
| Warranty            | 5 Years                                               |
| CEC Title 24 JA8    | Yes, JA8-19                                           |
| Canopy Dimensions   | D6" x H1-3/8"                                         |