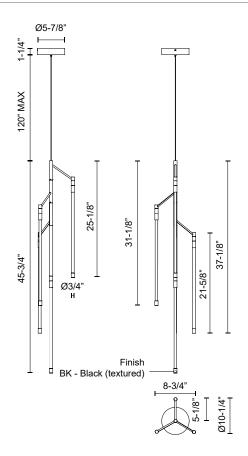

## **SPECIFICATION DETAILS**

\* For custom options, consult factory for details.

| Fixture Dimensions       | D10-1/4" x H45-3/4"                            |
|--------------------------|------------------------------------------------|
| Light Source             | LED with DC Driver                             |
| Wattage                  | 26W                                            |
| Total Lumens             | 3150lm                                         |
| Delivered Lumens         | 2820lm                                         |
| Voltage                  | 120V                                           |
| Color Temperature        | 2700K                                          |
| CRI (Ra)                 | 90CRI                                          |
| LED Rated Life           | 50,000 hours                                   |
| Dimming                  | 100% - 10%, TRIAC or ELV Dimmer (Not Included) |
| Glass Details            | Clear Glass                                    |
| Adjustable               | Yes                                            |
| Wire Length              | 120" Max                                       |
| Minimum Hang Height      | 48"                                            |
| Wire Type                | Black Coaxial Wire                             |
| Location                 | Dry                                            |
| Warranty                 | 5 Years                                        |
| CEC Title 24 JA8         | Yes, JA8-19                                    |
| <b>Canopy Dimensions</b> | D5-7/8" x H1-1/4"                              |
| Finish Option(s)         | Black                                          |