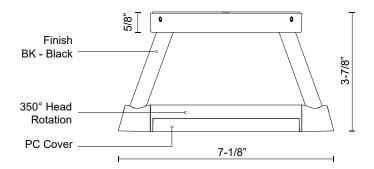

## **SPECIFICATION DETAILS**

\* For custom options, consult factory for details.

| Fixture Dimensions   | W7-1/8" x H7/8" x E3-7/8"                                  |
|----------------------|------------------------------------------------------------|
| Light Source         | LED with DC Driver                                         |
| Wattage              | 6W                                                         |
| Total Lumens         | 595lm                                                      |
| Delivered Lumens     | 346lm                                                      |
| Voltage              | 120V                                                       |
| Color Temperature    | 3000K                                                      |
| CRI (Ra)             | 90CRI                                                      |
| Optional Color Temps | 2700K - 5000K Available, Minimum Order Quantities<br>Apply |
| LED Rated Life       | 50,000 hours                                               |
| Diffuser Details     | Frosted PC Diffuser                                        |
| Dimming              | 100% - 10%, TRIAC or ELV Dimmer (Not Included)             |
| ADA Compliant        | Yes                                                        |
| Location             | Wet                                                        |
| Warranty             | 5 Years                                                    |
| Compliance           | ADA                                                        |
| Mounting Style       | All Orientation; Wall;                                     |
| Canopy Dimensions    | D5" x E5/8"                                                |
| Finish Option(s)     | Black                                                      |