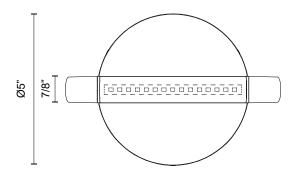

## **SPECIFICATION DETAILS**

\* For custom options, consult factory for details.

| Fixture Dimensions   | W7-1/8" x H7/8" x E3-7/8"                                  |
|----------------------|------------------------------------------------------------|
| Light Source         | LED with DC Driver                                         |
| Wattage              | 6W                                                         |
| Total Lumens         | 595lm                                                      |
| Delivered Lumens     | 346lm                                                      |
| Voltage              | 120V                                                       |
| Color Temperature    | 3000K                                                      |
| CRI (Ra)             | 90CRI                                                      |
| Optional Color Temps | 2700K - 5000K Available, Minimum Order Quantities<br>Apply |
| LED Rated Life       | 50,000 hours                                               |
| Diffuser Details     | Frosted PC Diffuser                                        |
| Dimming              | 100% - 10%, TRIAC or ELV Dimmer (Not Included)             |
| ADA Compliant        | Yes                                                        |
| Location             | Wet                                                        |
| Warranty             | 5 Years                                                    |
| Compliance           | ADA                                                        |
| Mounting Style       | All Orientation; Wall;                                     |
| Canopy Dimensions    | D5" x E5/8"                                                |
| Finish Option(s)     | Black                                                      |