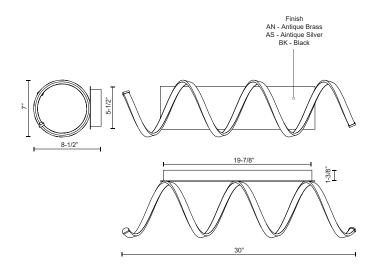

## WALL

WS93730-AN Antique Brass

WS93730-AS Antique Silver

WS93730-BK Black

## **SPECIFICATION DETAILS**

\* For custom options, consult factory for details.

| Fixture Dimensions   | W30" x H7" x E8-1/2"                                       |
|----------------------|------------------------------------------------------------|
| Light Source         | LED                                                        |
| Wattage              | 34W                                                        |
| Total Lumens         | 2890lm                                                     |
| Delivered Lumens     | AN-1727lm; AS-1878lm; BK-1345lm;                           |
| Voltage              | 120V                                                       |
| Color Temperature    | 3000K                                                      |
| CRI (Ra)             | >90                                                        |
| Optional Color Temps | 2700K - 5000K Available, Minimum Order Quantities<br>Apply |
| LED Rated Life       | 50,000 hours                                               |
| Dimming              | 100% - 10%, TRIAC or ELV Dimmer (Not Included)             |
| Diffuser Details     | Frosted acrylic diffuser                                   |
| Location             | Dry                                                        |
| Warranty             | 5 Years                                                    |
| Canopy Dimensions    | W5-1/2" x H19-7/8" x E1-3/8"                               |

## **DESCRIPTION**

A looping radiant line casts light across space in a continuous helical path. The Synergy series is characterized by the rolled rectangular extrusion, which emits soft light through the silicon opal lens. Configured in both linear and ring arrangements, the arcing aluminum allows the curated finishes to be visible at every angle.