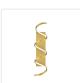

## WALL

WS93730-AN Antique Brass

WS93730-AS Antique Silver

WS93730-BK Black

## **DESCRIPTION**

A looping radiant line casts light across space in a continuous helical path. The Synergy series is characterized by the rolled rectangular extrusion, which emits soft light through the silicon opal lens. Configured in both linear and ring arrangements, the arcing aluminum allows the curated finishes to be visible at every angle.