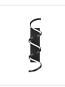

## WALL

WS93730-AN Antique Brass

WS93730-AS Antique Silver

WS93730-BK Black

## **DESCRIPTION**

A looping radiant line casts light across space in a continuous helical path. The Synergy series is characterized by the rolled rectangular extrusion, which emits soft light through the silicon opal lens. Configured in both linear and ring arrangements, the arcing aluminum allows the curated finishes to be visible at every angle.