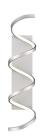

## WALL

WS93730-AN Antique Brass

WS93730-AS Antique Silver

WS93730-BK Black

## **DESCRIPTION**

A looping radiant line casts light across space in a continuous helical path. The Synergy series is characterized by the rolled rectangular extrusion, which emits soft light through the silicon opal lens. Configured in both linear and ring arrangements, the arcing aluminum allows the curated finishes to be visible at every angle.