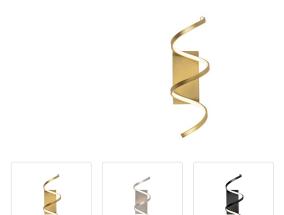

WS93724-AN Antique Brass

WS93724-AS Antique Silver WS93724-BK Black

## DESCRIPTION

A looping radiant line casts light across space in a continuous helical path. The Synergy series is characterized by the rolled rectangular extrusion, which emits soft light through the silicon opal lens. Configured in both linear and ring arrangements, the arcing aluminum allows the curated finishes to be visible at every angle.