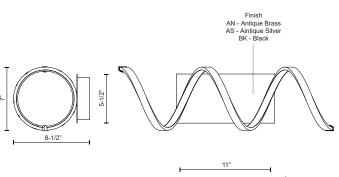

## SPECIFICATION DETAILS

\* For custom options, consult factory for details.

| Fixture Dimensions   | W24" x H7" x E8-1/2"                                       |
|----------------------|------------------------------------------------------------|
| Light Source         | LED                                                        |
| Wattage              | 26W                                                        |
| Total Lumens         | 2210lm                                                     |
| Delivered Lumens     | AN-1320lm; AS-1436lm; BK-1028lm;                           |
| Voltage              | 120V                                                       |
| Color Temperature    | 3000K                                                      |
| CRI (Ra)             | >90                                                        |
| Optional Color Temps | 2700K - 5000K Available, Minimum Order Quantities<br>Apply |
| LED Rated Life       | 50,000 hours                                               |
| Dimming              | 100% - 10%, TRIAC or ELV Dimmer (Not Included)             |
| Diffuser Details     | Frosted acrylic diffuser                                   |
| Location             | Dry                                                        |
| Warranty             | 5 Years                                                    |
| Canopy Dimensions    | W5-1/2" x H11" x E1-3/8"                                   |
|                      |                                                            |