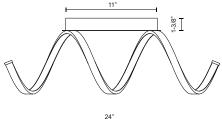

## SPECIFICATION DETAILS

\* For custom options, consult factory for details.

| Fixture Dimensions   | W24" x H7" x E8-1/2"                                       |
|----------------------|------------------------------------------------------------|
| Light Source         | LED                                                        |
| Wattage              | 26W                                                        |
| Total Lumens         | 2210lm                                                     |
| Delivered Lumens     | AN-1320lm; AS-1436lm; BK-1028lm;                           |
| Voltage              | 120V                                                       |
| Color Temperature    | 3000K                                                      |
| CRI (Ra)             | >90                                                        |
| Optional Color Temps | 2700K - 5000K Available, Minimum Order Quantities<br>Apply |
| LED Rated Life       | 50,000 hours                                               |
| Dimming              | 100% - 10%, TRIAC or ELV Dimmer (Not Included)             |
| Diffuser Details     | Frosted acrylic diffuser                                   |
| Location             | Dry                                                        |
| Warranty             | 5 Years                                                    |
| Canopy Dimensions    | W5-1/2" x H11" x E1-3/8"                                   |
|                      |                                                            |