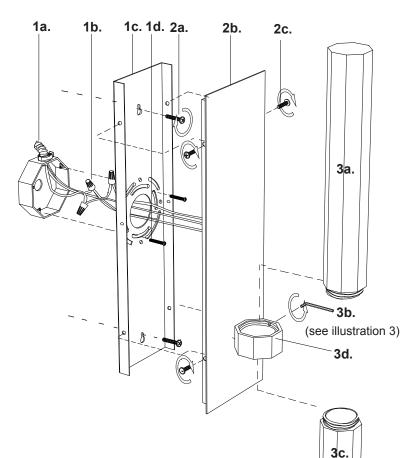

**CAUTION:** HEAVY FIXTURE, THE JUNCTION BOX NEEDS TO BE REINFORCED BEFORE INSTALLATION.

- 1. Remove the fixture from its original packaging. Remove the canopy mounting plate (1c.) from within the canopy (2b) and attach it to the electrical junction box (1a) using the two screws (1d) provided in the hardware package. Next, drill pilot holes into the gyprock or wall studs and set plastic anchors into gyprock. Finish with anchor screws (2a).
- **2.** Now feed the electrical wires **(1b)**, from inside the electrical box, through the metal cover plate **(1c)**.
- Attach all wiring (1b) with the provided marrets (white to white "N", black to black "L", ground to ground "G"). Align the holes on the sides of the canopy (2b) to the holes on the canopy back plate (1c). Once aligned, screw in the four screws (2c) provided to secure the canopy (2b) to the back plate (1c).
- 4. Now, thread on the top crystal (3a) and bottom crystal (3c) clockwise to the LED engine (3d). It is preferred that you align the surfaces of crystals (3a) and (3c) with the LED engine (3d) (see illustration 3) Using the provided Allen key, secure the base of the top crystal with a set screw (3b).
- **5.** You have now completed the installation of your fixture, enjoy.