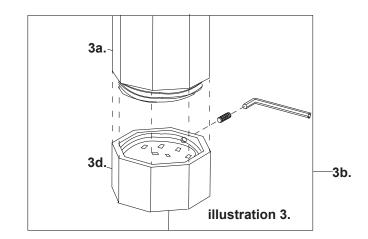

**CAUTION:** HEAVY FIXTURE, THE JUNCTION BOX NEEDS TO BE REINFORCED BEFORE INSTALLATION.

- 1. Remove the fixture from its original packaging. Remove the canopy mounting plate (1c.) from within the canopy (2b) and attach it to the electrical junction box (1a) using the two screws (1d) provided in the hardware package. Next, drill pilot holes into the gyprock or wall studs and set plastic anchors into gyprock. Finish with anchor screws (2a).
- **2.** Now feed the electrical wires **(1b)**, from inside the electrical box, through the metal cover plate **(1c)**.
- Attach all wiring (1b) with the provided marrets (white to white "N", black to black "L", ground to ground "G"). Align the holes on the sides of the canopy (2b) to the holes on the canopy back plate (1c). Once aligned, screw in the four screws (2c) provided to secure the canopy (2b) to the back plate (1c).
- 4. Now, thread on the top crystal (3a) and bottom crystal (3c) clockwise to the LED engine (3d). It is preferred that you align the surfaces of crystals (3a) and (3c) with the LED engine (3d) (see illustration 3) Using the provided Allen key, secure the base of the top crystal with a set screw (3b).
- **5.** You have now completed the installation of your fixture, enjoy.