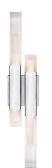

## DESCRIPTION

Martello uses man-made and natural elements to exude a dramatic vibe; 2 polished chrome bars capped with quartz-like acrylic ends, sit parallel affixed to a chrome square. The chrome square is the mounting point for this wall sconce. Clean angles and edges are highlighted by the light emitted from each end of the silver bars.