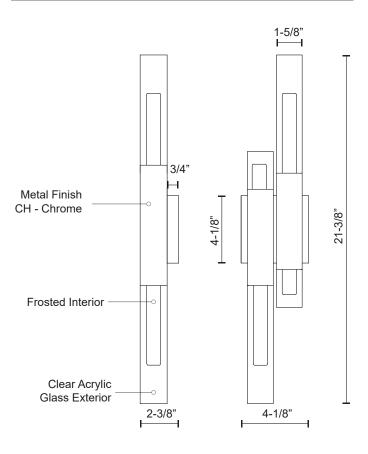

## SPECIFICATION DETAILS

\* For custom options, consult factory for details.

| Fixture Dimensions   | W4-1/8" x H21-3/8" x E2-3/8"                               |
|----------------------|------------------------------------------------------------|
| Light Source         | LED                                                        |
| Wattage              | 20W                                                        |
| Total Lumens         | 1600lm                                                     |
| Delivered Lumens     | CH-660Im                                                   |
| Voltage              | 120V                                                       |
| Color Temperature    | 3000K                                                      |
| CRI (Ra)             | >90                                                        |
| Optional Color Temps | 2700K - 5000K Available, Minimum Order Quantities<br>Apply |
| LED Rated Life       | 50,000 hours                                               |
| Dimming              | 100% - 10%, ELV Dimmer (Not Included)                      |
| Diffuser Details     | Clear Acrylic with Frosted Center                          |
| Location             | Dry                                                        |
| Warranty             | 5 Years                                                    |
| ADA Compliant        | Yes                                                        |
| Canopy Dimensions    | W4-1/8" x H4-1/8" x E3/4"                                  |
| Finish Option(s)     | Chrome                                                     |
|                      |                                                            |

## DESCRIPTION

Martello uses man-made and natural elements to exude a dramatic vibe; 2 polished chrome bars capped with quartz-like acrylic ends, sit parallel affixed to a chrome square. The chrome square is the mounting point for this wall sconce. Clean angles and edges are highlighted by the light emitted from each end of the silver bars.