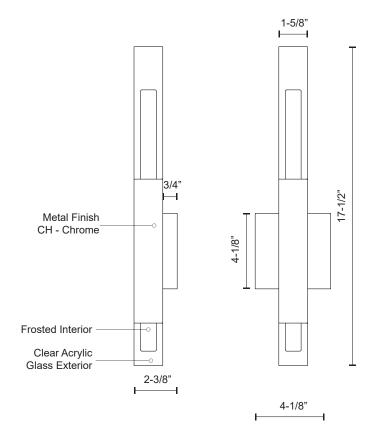

## **SPECIFICATION DETAILS**

\* For custom options, consult factory for details.

| Fixture Dimensions   | W1-5/8" x H17-1/2" x E2-3/8"                               |
|----------------------|------------------------------------------------------------|
| Light Source         | LED                                                        |
| Wattage              | 10W                                                        |
| Total Lumens         | 800lm                                                      |
| Delivered Lumens     | CH-358lm                                                   |
| Voltage              | 120V                                                       |
| Color Temperature    | 3000K                                                      |
| CRI (Ra)             | >90                                                        |
| Optional Color Temps | 2700K - 5000K Available, Minimum Order Quantities<br>Apply |
| LED Rated Life       | 50,000 hours                                               |
| Dimming              | 100% - 10%, ELV Dimmer (Not Included)                      |
| Diffuser Details     | Clear Acrylic with Frosted Center                          |
| Location             | Dry                                                        |
| Warranty             | 5 Years                                                    |
| ADA Compliant        | Yes                                                        |
| Canopy Dimensions    | W4-1/8" x H4-1/8" x E3/4"                                  |
| Finish Option(s)     | Chrome                                                     |