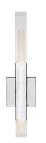

## DESCRIPTION

Martello uses man-made and natural elements to exude a dramatic vibe; A polished chrome bar capped with quartz-like acrylic ends, sit parallel affixed to a chrome square. The chrome square is the mounting point for this wall sconce. Clean angles and edges are highlighted by the light emitted from each end of the silver bars.