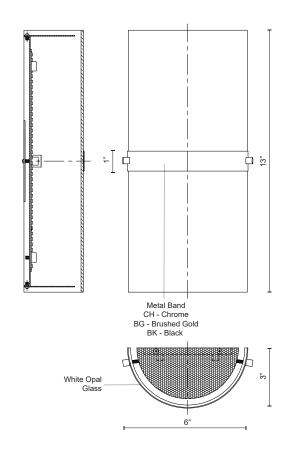

## **SPECIFICATION DETAILS**

 $\ensuremath{^{\star}}$  For custom options, consult factory for details.

| Fixture Dimensions    | W6" x H13" x E3"                                           |
|-----------------------|------------------------------------------------------------|
| Light Source          | AC LED Module                                              |
| Wattage               | 16W                                                        |
| Total Lumens          | 1200lm                                                     |
| Delivered Lumens      | CH-866lm                                                   |
| Voltage               | 120V                                                       |
| Color Temperature     | 3000K                                                      |
| CRI (Ra)              | 90CRI                                                      |
| Optional Color Temps  | 2700K - 5000K Available, Minimum Order Quantities<br>Apply |
| LED Rated Life        | 50,000 hours                                               |
| Dimming               | 100% - 10%, ELV Dimmer (Not Included)                      |
| Glass Details         | Opal Glass                                                 |
| ADA Compliant         | Yes                                                        |
| Location              | Dry                                                        |
| Compliance            | ADA, Energy Star, T24-JA8                                  |
| Warranty              | 5 Years                                                    |
| Mounting Style        | All Orientation; Wall;                                     |
| CEC Title 24 JA8      | Yes, JA8-19                                                |
| Energy Star Certified | Energy Star Compliant                                      |