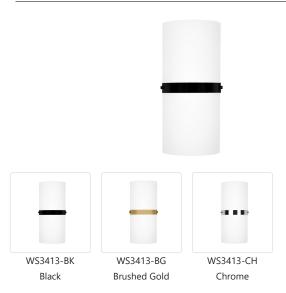

## **DESCRIPTION**

Single LED wall sconce with half cylinder shaped white opal glass and chrome, brushed gold, or black band detail. Equipped with our powerful 120V AC LED technology,

19054 28TH AVENUE SURREY - BC V3Z 6M3 CANADA COMMENT