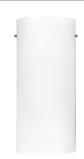

## **DESCRIPTION**

Single LED wall sconce with half cylinder shaped white opal glass. Metal details in brushed nickel and chrome finish, both decorative nut finish options included within fixture. Equipped with our powerful 120V AC LED technology