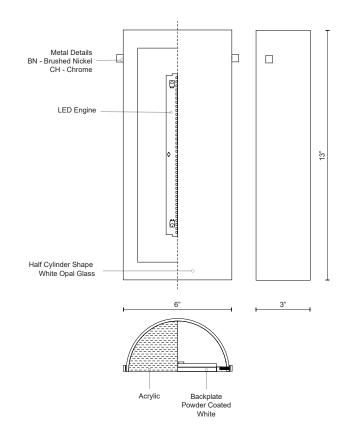

## **SPECIFICATION DETAILS**

 $\ensuremath{^{\star}}$  For custom options, consult factory for details.

| Fixture Dimensions   | W6" x H13" x E3"                                           |
|----------------------|------------------------------------------------------------|
| Light Source         | LED                                                        |
| Wattage              | 15W                                                        |
| Total Lumens         | 1200lm                                                     |
| Delivered Lumens     | 691lm                                                      |
| Voltage              | 120V                                                       |
| Color Temperature    | 3000K                                                      |
| CRI (Ra)             | >90                                                        |
| Optional Color Temps | 2700K - 5000K Available, Minimum Order Quantities<br>Apply |
| LED Rated Life       | 50,000 hours                                               |
| Dimming              | 100% - 10%, ELV Dimmer (Not Included)                      |
| Glass Details        | White Opal Glass                                           |
| Location             | Dry                                                        |
| Warranty             | 5 Years                                                    |
| ADA Compliant        | Yes                                                        |
|                      |                                                            |

## **DESCRIPTION**

Single LED wall sconce with half cylinder shaped white opal glass. Metal details in brushed nickel and chrome finish, both decorative nut finish options included within fixture. Equipped with our powerful 120V AC LED technology