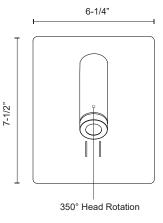

## SPECIFICATION DETAILS

\* For custom options, consult factory for details.

| Fixture Dimensions   | W6-1/4" x H7-1/2" x E3" to 6-3/4"                          |
|----------------------|------------------------------------------------------------|
| Light Source         | LED                                                        |
| Wattage              | 12W                                                        |
| Total Lumens         | 710lm                                                      |
| Delivered Lumens     | WH-550lm                                                   |
| Voltage              | 120V                                                       |
| Color Temperature    | 3000К                                                      |
| CRI (Ra)             | >80                                                        |
| Optional Color Temps | 2700K - 5000K Available, Minimum Order Quantities<br>Apply |
| LED Rated Life       | 50,000 hours                                               |
| Dimming              | Non-Dimming                                                |
| Diffuser Details     | TIR Lens + Clear Diffuser                                  |
| Location             | Dry                                                        |
| Warranty             | 5 Years                                                    |
|                      |                                                            |