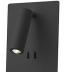

## DESCRIPTION

Perched on a rounded rectangular backplate an adjustable cylinder projects light where directed. The primary source of illumination in the DORCHESTER series is an LED spot focused by a fine convex glass optic. Integrated into the wall mount is a perimeter of ambient light connected to an independent switch. The larger product version adds further versatility with the addition of a phone shelf and concealed USB port.