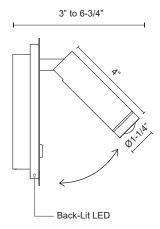

## SPECIFICATION DETAILS

\* For custom options, consult factory for details.

| Fixture Dimensions   | W6-1/4" x H7-1/2" x E3" to 6-3/4"                          |
|----------------------|------------------------------------------------------------|
| Light Source         | LED                                                        |
| Wattage              | 12W                                                        |
| Total Lumens         | 710lm                                                      |
| Delivered Lumens     | WH-550lm                                                   |
| Voltage              | 120V                                                       |
| Color Temperature    | 3000К                                                      |
| CRI (Ra)             | >80                                                        |
| Optional Color Temps | 2700K - 5000K Available, Minimum Order Quantities<br>Apply |
| LED Rated Life       | 50,000 hours                                               |
| Dimming              | Non-Dimming                                                |
| Diffuser Details     | TIR Lens + Clear Diffuser                                  |
| Location             | Dry                                                        |
| Warranty             | 5 Years                                                    |
|                      |                                                            |

## DESCRIPTION

Perched on a rounded rectangular backplate an adjustable cylinder projects light where directed. The primary source of illumination in the DORCHESTER series is an LED spot focused by a fine convex glass optic. Integrated into the wall mount is a perimeter of ambient light connected to an independent switch. The larger product version adds further versatility with the addition of a phone shelf and concealed USB port.