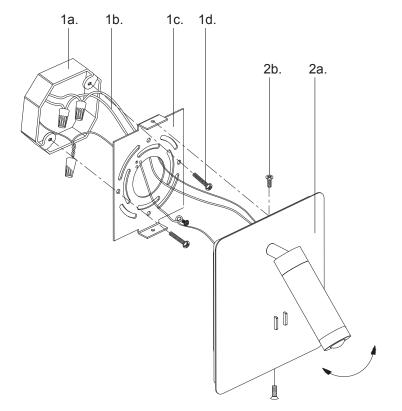

Technical Support: 1-855-855-8926

- Remove the fixture from its original packaging. Remove the mounting plate (1c) from the canopy (2a) by removing the two screws (2b). Attach the mounting plate (1c) to the electrical junction box (1a) using the two screws (1d) provided in the hardware package.
- **2.** Connect all wiring with the provided marrettes (1b) (white to white "N", black to black "L", ground to ground "G"). Attach the canopy (2a) to the mounting plate (1c) and secure with two screws (2b).
- **3.** You have now completed the installation of your fixture, enjoy.