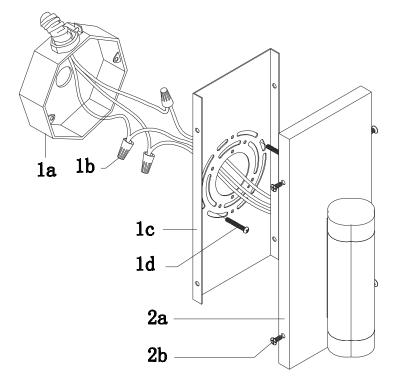

## Please Note:

· For dimming, a TRIAC type of dimmer is required.

- 1. Remove the fixture from its original packaging. Remove the mounting plate (1c) from the canopy (2a) by removing the two screws (2b). Attach the mounting plate (1c) to the electrical junction box (1a) using the two screws (1d) provided in the hardware package.
- **2.** Connect all wiring with the provided marrettes (1b) (white to white "N", black to black "L", ground to ground "G"). Attach the canopy (2a) to the mounting plate (1c) and secure with two screws (2b).
- **3.** You have now completed the installation of your fixture, enjoy.