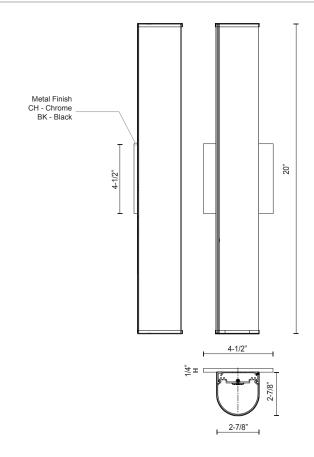

\* For custom options, consult factory for details.

| 14/2011 112 7/011 F2 7/011                                 |
|------------------------------------------------------------|
| W20" x H2-7/8" x E2-7/8"                                   |
| LED                                                        |
| 20W                                                        |
| 1600lm                                                     |
| BK-1275lm; CH-1312lm;                                      |
| 120V                                                       |
| 3000K                                                      |
| >90                                                        |
| 2700K - 5000K Available, Minimum Order Quantities<br>Apply |
| 50,000 hours                                               |
| 100% - 10%, ELV Dimmer (Not Included)                      |
| White Acrylic Diffuser                                     |
| Damp                                                       |
| 5 Years                                                    |
| Yes                                                        |
| W4-1/2" x H4-1/2" x E1/4"                                  |
|                                                            |