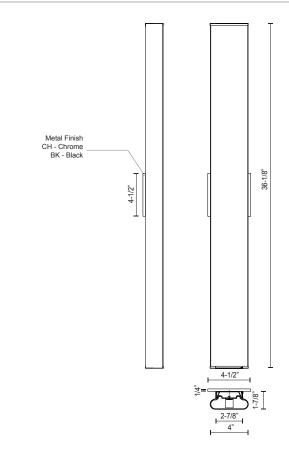

## **SPECIFICATION DETAILS**

\* For custom options, consult factory for details.

| W36-1/8" x H4" x E1-7/8"                                                                                                                      |
|-----------------------------------------------------------------------------------------------------------------------------------------------|
| LED                                                                                                                                           |
| 43W                                                                                                                                           |
| 3600lm                                                                                                                                        |
| BK-2493lm; CH-2583lm;                                                                                                                         |
| 120V                                                                                                                                          |
| 3000K                                                                                                                                         |
|                                                                                                                                               |
| >90                                                                                                                                           |
| >90<br>2700K - 5000K Available, Minimum Order Quantities<br>Apply                                                                             |
| 2700K - 5000K Available, Minimum Order Quantities                                                                                             |
| 2700K - 5000K Available, Minimum Order Quantities<br>Apply                                                                                    |
| 2700K - 5000K Available, Minimum Order Quantities<br>Apply<br>50,000 hours                                                                    |
| 2700K - 5000K Available, Minimum Order Quantities<br>Apply<br>50,000 hours<br>100% - 10%, ELV Dimmer (Not Included)                           |
| 2700K - 5000K Available, Minimum Order Quantities<br>Apply<br>50,000 hours<br>100% - 10%, ELV Dimmer (Not Included)<br>White Acrylic Diffuser |
| 2700K - 5000K Available, Minimum Order Quantities<br>Apply 50,000 hours 100% - 10%, ELV Dimmer (Not Included) White Acrylic Diffuser Damp     |
|                                                                                                                                               |