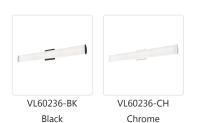

## VANITY

**PROJECT** 

An extruded oblong diffuser surrounds the LED source of the geometric vanity fixture and gently spreads light. Enclosed at the ends by two thick caps the design is characterized by minimal details and clever features. During installation the lamp assembly may slide on the mounting track to allow for ideal positioning. Adding to the versatile function are the multiple fixture lengths and mounting orientations. Optional installation without backplate for smaller junction boxes.