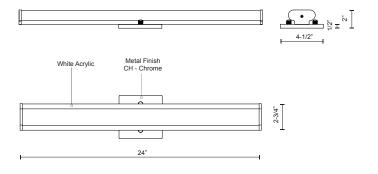

## DESCRIPTION

Simplistic Modern LED with rectangular shaped white acrylic finished with chrome end caps and matching canopy. Equipped with our powerful 120V AC LED technology, and may be mounted horizontally or vertically. Available in three different sizes and four different design styles.

## SPECIFICATION DETAILS

\* For custom options, consult factory for details.

| Fixture Dimensions                                        | W24" x H4-1/2" x E2"                                                                             |
|-----------------------------------------------------------|--------------------------------------------------------------------------------------------------|
| Light Source                                              | LED                                                                                              |
| Wattage                                                   | 29W                                                                                              |
| Total Lumens                                              | 2400lm                                                                                           |
| Delivered Lumens                                          | CH-1401lm                                                                                        |
| Voltage                                                   | 120V                                                                                             |
| Color Temperature                                         | 3000К                                                                                            |
| CRI (Ra)                                                  | >90                                                                                              |
|                                                           |                                                                                                  |
| Optional Color Temps                                      | 2700K - 5000K Available, Minimum Order Quantities<br>Apply                                       |
| Optional Color Temps<br>LED Rated Life                    |                                                                                                  |
|                                                           | Apply                                                                                            |
| LED Rated Life                                            | Apply<br>50,000 hours                                                                            |
| LED Rated Life<br>Dimming                                 | Apply<br>50,000 hours<br>100% - 10%, ELV Dimmer (Not Included)                                   |
| LED Rated Life<br>Dimming<br>Diffuser Details             | Apply<br>50,000 hours<br>100% - 10%, ELV Dimmer (Not Included)<br>White Acrylic Diffuser         |
| LED Rated Life<br>Dimming<br>Diffuser Details<br>Location | Apply<br>50,000 hours<br>100% - 10%, ELV Dimmer (Not Included)<br>White Acrylic Diffuser<br>Damp |