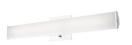

## DESCRIPTION

Simplistic Modern LED with rectangular shaped white acrylic finished with chrome end caps and matching canopy. Equipped with our powerful 120V AC LED technology, and may be mounted horizontally or vertically. Available in three different sizes and four different design styles.