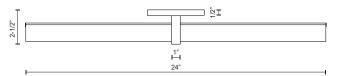

## **SPECIFICATION DETAILS**

 $\ensuremath{^{\star}}$  For custom options, consult factory for details.

| Fixture Dimensions   | W24" x H4-1/2" x E2-1/2"                                   |
|----------------------|------------------------------------------------------------|
| Light Source         | LED                                                        |
| Wattage              | 33W                                                        |
| Total Lumens         | 2400lm                                                     |
| Delivered Lumens     | CH-1800lm                                                  |
| Voltage              | 120V                                                       |
| Color Temperature    | 3000K                                                      |
| CRI (Ra)             | >90                                                        |
| Optional Color Temps | 2700K - 5000K Available, Minimum Order Quantities<br>Apply |
| LED Rated Life       | 50,000 hours                                               |
| Dimming              | 100% - 10%, ELV Dimmer (Not Included)                      |
| Glass Details        | White Opal Glass                                           |
| Location             | Damp                                                       |
| Warranty             | 5 Years                                                    |
| ADA Compliant        | Yes                                                        |
| Canopy Dimensions    | W4-1/2" x H4-1/2" x E1/2"                                  |
| Finish Option(s)     | Chrome                                                     |