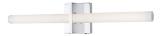

## CAMDEN VL17324-CH

VANITY

**PROJECT** 

Inspired by steel construction beams the round opal tube contrasts with the perpendicular metal planes of the wall mount. The cylindrical LED light intersects and is captured by the thin rectangular projection, spreading the illuminance further from the surface. The complementary geometric forms produce a subdued yet decorative effect.