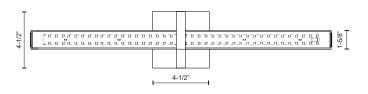

## **SPECIFICATION DETAILS**

 $\ensuremath{^{\star}}$  For custom options, consult factory for details.

| Fixture Dimensions   | W24" x H4-1/2" x E2-1/2"                                   |
|----------------------|------------------------------------------------------------|
| Light Source         | LED                                                        |
| Wattage              | 33W                                                        |
| Total Lumens         | 2400lm                                                     |
| Delivered Lumens     | CH-1800lm                                                  |
| Voltage              | 120V                                                       |
| Color Temperature    | 3000K                                                      |
| CRI (Ra)             | >90                                                        |
| Optional Color Temps | 2700K - 5000K Available, Minimum Order Quantities<br>Apply |
| LED Rated Life       | 50,000 hours                                               |
| Dimming              | 100% - 10%, ELV Dimmer (Not Included)                      |
| Glass Details        | White Opal Glass                                           |
| Location             | Damp                                                       |
| Warranty             | 5 Years                                                    |
| ADA Compliant        | Yes                                                        |
| Canopy Dimensions    | W4-1/2" x H4-1/2" x E1/2"                                  |
| Finish Option(s)     | Chrome                                                     |