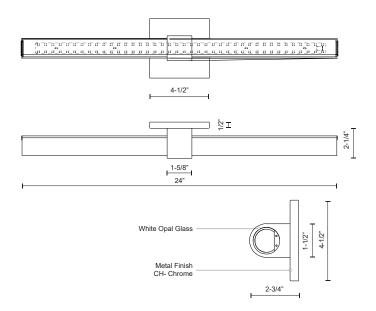

## **SPECIFICATION DETAILS**

 $\ensuremath{^{\star}}$  For custom options, consult factory for details.

| Fixture Dimensions                            | W24" x H4-1/2" x E2-3/4"                                                       |
|-----------------------------------------------|--------------------------------------------------------------------------------|
| Light Source                                  | LED                                                                            |
| Wattage                                       | 29W                                                                            |
| Total Lumens                                  | 2400lm                                                                         |
| Delivered Lumens                              | CH-1633lm                                                                      |
| Voltage                                       | 120V                                                                           |
| Color Temperature                             | 3000K                                                                          |
| CRI (Ra)                                      | >90                                                                            |
|                                               |                                                                                |
| Optional Color Temps                          | 2700K - 5000K Available, Minimum Order Quantities<br>Apply                     |
| Optional Color Temps  LED Rated Life          | · · · · · · · · · · · · · · · · · · ·                                          |
|                                               | Apply                                                                          |
| LED Rated Life                                | Apply<br>50,000 hours                                                          |
| LED Rated Life Dimming                        | Apply 50,000 hours 100% - 10%, ELV Dimmer (Not Included)                       |
| LED Rated Life Dimming Glass Details          | Apply 50,000 hours 100% - 10%, ELV Dimmer (Not Included) White Opal Glass      |
| LED Rated Life Dimming Glass Details Location | Apply 50,000 hours 100% - 10%, ELV Dimmer (Not Included) White Opal Glass Damp |