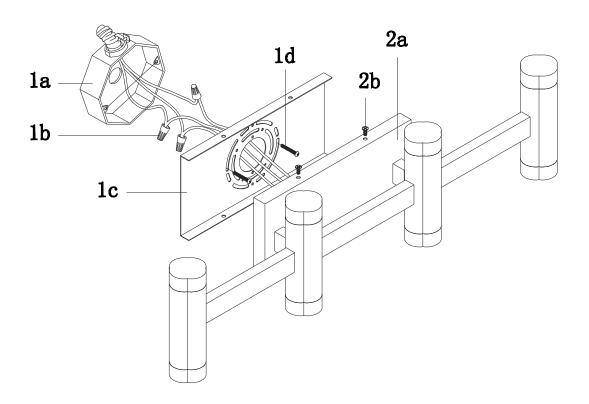

## Please Note:

• For dimming, a TRIAC type of dimmer is required.

- 1. Remove the fixture from its original packaging. Remove the mounting plate (1c) from the canopy (2a) by removing the two screws (2b). Attach the mounting plate (1c) to the electrical junction box (1a) using the two screws (1d) provided in the hardware package.
- **2.** Connect all wiring with the provided marrettes **(1b)** (white to white "N", black to black "L", ground to ground "G"). Attach the canopy **(2a)** to the mounting plate **(1c)** and secure with two screws **(2b)**.
- **3.** You have now completed the installation of your fixture, do enjoy.