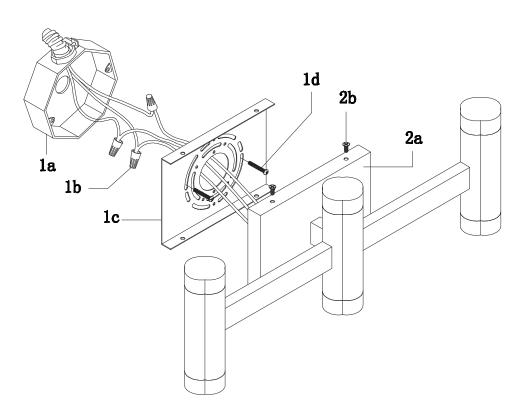

## Please Note:

• For dimming, a TRIAC type of dimmer is required.

- 1. Remove the fixture from its original packaging. Remove the mounting plate (1c) from the canopy (2a) by removing the two screws (2b). Attach the mounting plate (1c) to the electrical junction box (1a) using the two screws (1d) provided in the hardware package.
- **2.** Connect all wiring with the provided marrettes **(1b)** (white to white "N", black to black "L", ground to ground "G"). Attach the canopy **(2a)** to the mounting plate **(1c)** and secure with two screws **(2b)**.
- **3.** You have now completed the installation of your fixture, do enjoy.