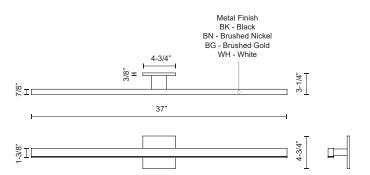

## **SPECIFICATION DETAILS**

 $\ensuremath{^{\star}}$  For custom options, consult factory for details.

| Fixture Dimensions     | W37" x H1-3/8" x E3-1/4"                                   |  |  |
|------------------------|------------------------------------------------------------|--|--|
| Light Source           | AC LED Module                                              |  |  |
| Wattage                | 26W                                                        |  |  |
| Total Lumens           | 2000lm                                                     |  |  |
| Delivered Lumens       | BK-835lm; BN-1278lm; WH-1405lm;                            |  |  |
| Voltage                | 120V                                                       |  |  |
| Color Temperature      | 3000K                                                      |  |  |
| CRI (Ra)               | 90CRI                                                      |  |  |
| Optional Color Temps   | 2700K - 5000K Available, Minimum Order Quantities<br>Apply |  |  |
| LED Rated Life         | 50,000 hours                                               |  |  |
| Dimming                | 100% - 10%, ELV Dimmer (Not Included)                      |  |  |
| Diffuser Details       | White Acrylic Diffuser                                     |  |  |
| ADA Compliant          | Yes                                                        |  |  |
| Location               | Damp                                                       |  |  |
| Compliance             | ADA                                                        |  |  |
| Warranty               | 5 Years                                                    |  |  |
| Illumination Direction | Downlight                                                  |  |  |
| Mounting Style         | All Orientation; Wall;                                     |  |  |
| Canopy Dimensions      | W4-3/4" x H4-3/4" x E3/8"                                  |  |  |