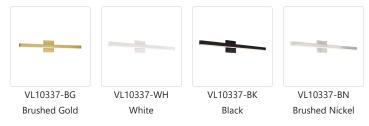

## **SPECIFICATION DETAILS**

 $\ensuremath{^{\star}}$  For custom options, consult factory for details.

| Fixture Dimensions     | W37" x H1-3/8" x E3-1/4"                                   |  |  |
|------------------------|------------------------------------------------------------|--|--|
| Light Source           | AC LED Module                                              |  |  |
| Wattage                | 26W                                                        |  |  |
| Total Lumens           | 2000lm                                                     |  |  |
| Delivered Lumens       | BK-835lm; BN-1278lm; WH-1405lm;                            |  |  |
| Voltage                | 120V                                                       |  |  |
| Color Temperature      | 3000K                                                      |  |  |
| CRI (Ra)               | 90CRI                                                      |  |  |
| Optional Color Temps   | 2700K - 5000K Available, Minimum Order Quantities<br>Apply |  |  |
| LED Rated Life         | 50,000 hours                                               |  |  |
| Dimming                | 100% - 10%, ELV Dimmer (Not Included)                      |  |  |
| Diffuser Details       | White Acrylic Diffuser                                     |  |  |
| ADA Compliant          | Yes                                                        |  |  |
| Location               | Damp                                                       |  |  |
| Compliance             | ADA                                                        |  |  |
| Warranty               | 5 Years                                                    |  |  |
| Illumination Direction | Downlight                                                  |  |  |
| Mounting Style         | All Orientation; Wall;                                     |  |  |
| Canopy Dimensions      | W4-3/4" x H4-3/4" x E3/8"                                  |  |  |