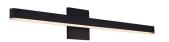

## DESCRIPTION

Ultra-sleek and clean lighting is now available with the Vega collection. This slim wall and vanity collection is diverse in its use and will never look dated. It can highlight a wall, bathroom, or bedroom without ever appearing bulky. The LED light is delivered in an even and effective manner. May be mounted both vertically and horizontally.

## **SPECIFICATION DETAILS**

 $\ensuremath{^{\star}}$  For custom options, consult factory for details.

| Fixture Dimensions     | W37" x H1-3/8" x E3-1/4"                                   |  |  |
|------------------------|------------------------------------------------------------|--|--|
| Light Source           | AC LED Module                                              |  |  |
| Wattage                | 26W                                                        |  |  |
| Total Lumens           | 2000lm                                                     |  |  |
| Delivered Lumens       | BK-835lm; BN-1278lm; WH-1405lm;                            |  |  |
| Voltage                | 120V                                                       |  |  |
| Color Temperature      | 3000K                                                      |  |  |
| CRI (Ra)               | 90CRI                                                      |  |  |
| Optional Color Temps   | 2700K - 5000K Available, Minimum Order Quantities<br>Apply |  |  |
| LED Rated Life         | 50,000 hours                                               |  |  |
| Dimming                | 100% - 10%, ELV Dimmer (Not Included)                      |  |  |
| Diffuser Details       | White Acrylic Diffuser                                     |  |  |
| ADA Compliant          | Yes                                                        |  |  |
| Location               | Damp                                                       |  |  |
| Compliance             | ADA                                                        |  |  |
| Warranty               | 5 Years                                                    |  |  |
| Illumination Direction | Downlight                                                  |  |  |
| Mounting Style         | All Orientation; Wall;                                     |  |  |
| Canopy Dimensions      | W4-3/4" x H4-3/4" x E3/8"                                  |  |  |