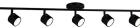

## **TRACK**

**Brushed Nickel** 

Black

## **DESCRIPTION**

Modern LED fixed track fixture with five die cast aluminum heads and frosted glass diffusers. Each head rotates horizontally 360 degrees and pivots vertically 90 degrees allowing the lights to be directed to any desired angle. Metal finishes available in fine brushed nickel or enriched black and is equipped with our powerful 120V AC LED technology. Available in single, three and four head fixtures see series for full details.