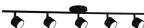

## **TRACK**

**Brushed Nickel** 

Black

## **DESCRIPTION**

Modern LED fixed track fixture with five die cast aluminum heads and frosted glass diffusers. Each head rotates horizontally 360 degrees and pivots vertically 90 degrees allowing the lights to be directed to any desired angle. Metal finishes available in fine brushed nickel or enriched black and is equipped with our powerful 120V AC LED technology. Available in single, three and four head fixtures see series for full details.