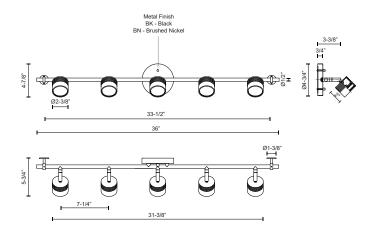

## **SPECIFICATION DETAILS**

\* For custom options, consult factory for details.

| Fixture Dimensions   | L36" x W4-7/8" x H5-3/4"                                   |
|----------------------|------------------------------------------------------------|
| Light Source         | LED                                                        |
| Wattage              | 25W                                                        |
| Total Lumens         | 2000lm                                                     |
| Delivered Lumens     | BN-1500lm; BZ-1250lm;                                      |
| Voltage              | 120V                                                       |
| Color Temperature    | 3000K                                                      |
| CRI (Ra)             | >90                                                        |
| Optional Color Temps | 2700K - 5000K Available, Minimum Order Quantities<br>Apply |
| LED Rated Life       | 50,000 hours                                               |
| Dimming              | 100% - 10%, ELV Dimmer (Not Included)                      |
| Diffuser Details     | Frosted Glass Diffuser                                     |
| Location             | Dry                                                        |
| Warranty             | 5 Years                                                    |
| Canopy Dimensions    | D4-3/4" x H3/4"                                            |

## **DESCRIPTION**

Modern LED fixed track fixture with five die cast aluminum heads and frosted glass diffusers. Each head rotates horizontally 360 degrees and pivots vertically 90 degrees allowing the lights to be directed to any desired angle. Metal finishes available in fine brushed nickel or enriched black and is equipped with our powerful 120V AC LED technology. Available in single, three and four head fixtures see series for full details.