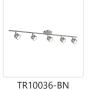

## **TRACK**

**Brushed Nickel** 

Black

## **DESCRIPTION**

Modern LED fixed track fixture with five die cast aluminum heads and frosted glass diffusers. Each head rotates horizontally 360 degrees and pivots vertically 90 degrees allowing the lights to be directed to any desired angle. Metal finishes available in fine brushed nickel or enriched black and is equipped with our powerful 120V AC LED technology. Available in single, three and four head fixtures see series for full details.