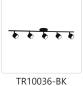

## **TRACK**

**Brushed Nickel** 

Black

## **DESCRIPTION**

Modern LED fixed track fixture with five die cast aluminum heads and frosted glass diffusers. Each head rotates horizontally 360 degrees and pivots vertically 90 degrees allowing the lights to be directed to any desired angle. Metal finishes available in fine brushed nickel or enriched black and is equipped with our powerful 120V AC LED technology. Available in single, three and four head fixtures see series for full details.