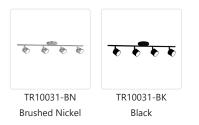

## DESCRIPTION

Modern LED fixed track fixture with four die cast aluminum heads and frosted glass diffusers. Each head rotates horizontally 360 degrees and pivots vertically 90 degrees allowing the lights to be directed to any desired angle. Metal finishes available in fine brushed nickel or black and is equipped with our powerful 120V AC LED technology. Available in single, two and three head fixtures see series for full details.