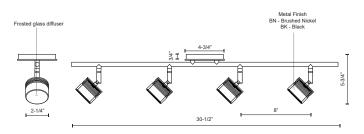

## SPECIFICATION DETAILS

\* For custom options, consult factory for details.

| Fixture Dimensions   | L30-1/2" x W4-7/8" x H5-3/4"                               |
|----------------------|------------------------------------------------------------|
| Light Source         | LED                                                        |
| Wattage              | 20W                                                        |
| Total Lumens         | 1600lm                                                     |
| Delivered Lumens     | BN-1200Im                                                  |
| Voltage              | 120V                                                       |
| Color Temperature    | 3000K                                                      |
| CRI (Ra)             | >90                                                        |
| Optional Color Temps | 2700K - 5000K Available, Minimum Order Quantities<br>Apply |
| LED Rated Life       | 50,000 hours                                               |
| Dimming              | 100% - 10%, ELV Dimmer (Not Included)                      |
| Diffuser Details     | Frosted Glass Diffuser                                     |
| Location             | Dry                                                        |
| Warranty             | 5 Years                                                    |
| Canopy Dimensions    | D4-3/4" x H3/4"                                            |
|                      |                                                            |