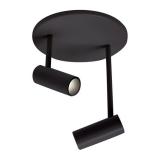

## DESCRIPTION

Recessed within the minute barrel of the quintessential adjustable lamp is a spot light assembly applied across the X line. By utilizing slim AC LED boards the canopy scale is reduced to a fundamental trim plate and minimizes the visual footprint of the functional fixtures. Available in two petite cylindrical sizes and a single or multi-light configuration.