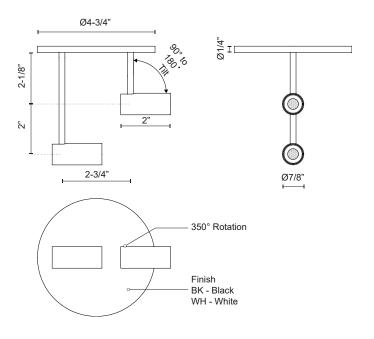

## DESCRIPTION

Recessed within the minute barrel of the quintessential adjustable lamp is a spot light assembly applied across the X line. By utilizing slim AC LED boards the canopy scale is reduced to a fundamental trim plate and minimizes the visual footprint of the functional fixtures. Available in two petite cylindrical sizes and a single or multi-light configuration.