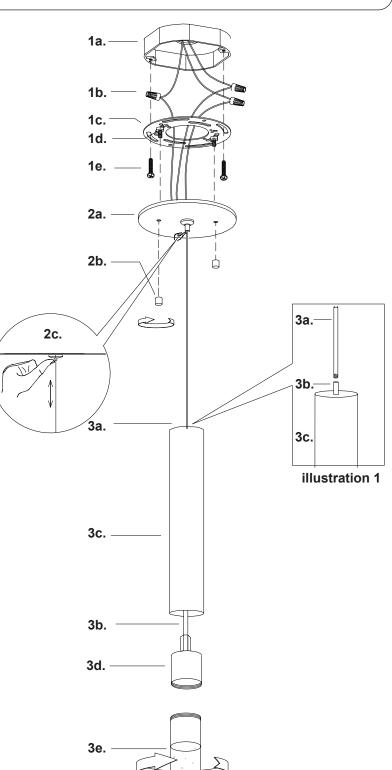

Technical Support: 1-877-452-6858

- Remove the fixture from its original packaging and remove the fixture mounting plate (1c) from within the hardware package. Attach the fixture mounting plate (1c) to the electrical junction box (1a) on the ceiling using the two screws (1e) provided in the hardware package.
- 2. Attach the fixture to the mounting plate, which is attached to the electrical junction box on the ceiling. First attach all wiring (1b) with the provided marrets (white to white "N", black to black "L", ground to ground "G"). Push the screws (1d) through the holes in the back of the canopy so they are poking through the canopy (2a). Once this is complete you can screw on the decorative nuts (2b) until the canopy (2a) is secured to the ceiling.
- **3.** Select the desired length you wish the pendant to hang. To shorten or lengthen the fixture push up on the canopy nipples (**2c**) and push/pull the cable, release to secure.
- 4. Take note, the top pipe (3b) travels through the casing (3c). With the LED (3d) exposed, thread the pendant glass (3e) to the LED (3d). Gently guide the LED stem (3b) up into the casing (3c) and thread the small pipe (3a) turning clockwise. (see illustration 1)
- **5.** You have now completed the installation of your fixture, please enjoy.